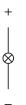

achine Interfaces

## 18-031.0052L - Indicator actuator

## 18-031.0052L - Indicator actuator



Attention: The preview is based on a sample product. This can differ from your current configuration.

### Mounting

Mounting cut-out Design Ø 8 mm raised

**Front** Front dimension Front shape

Ø 9 mm round

#### Other Attributes

Weight Operation current Operating voltage 0.002 kg 10 mA 12 V DC ±10 %

#### Operating-/Indication part

Lens material Lens colour Lens profile Lens optics Lens illumination

IP-Rating Front protection

Connection Method

Solder

IP40

Plastic

illuminative

red

flat translucent

Function Indicator

Terminal



# EAO – Your Expert Partner for Human Machine Interfaces

## 18-031.0052L - Indicator actuator

## Dimensions



## Mounting cut-outs



## Wiring diagram



## **Component layout**

9 x 9 mm 19 x 19 mm







Ø9 mm Ø19 x 19 mm

## Additional information

Luminosity and wave length variations caused by LED manufacturing processes may cause slight differences regarding the illumination