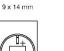

## Dimensions

### Mounting

Mounting cut-out Design Ø 8 mm raised

**Front** Front dimension Front shape

Ø 9 mm round