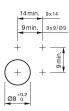

## Mounting cut-outs

### Mounting

Mounting cut-out Design Ø 8 mm raised

**Front** Front dimension Front shape

Ø 9 mm round