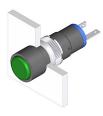

## 18-031.0052L - Indicator actuator

## 18-031.0052L - Indicator actuator

Attention: The preview is based on a sample product. This can differ from your current configuration.

#### Operating-/Indication part

Lens material Lens colour Lens profile Lens optics Lens illumination

IP-Rating Front protection

Connection Method

Solder

IP40

Plastic

illuminative

red

flat translucent

Function Indicator

Terminal