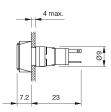

## Dimensions

### Mounting

Mounting cut-out Design Ø 8 mm raised

**Front** Front dimension Front shape

Ø 9 mm round