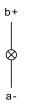

# EAO – Your Expert Partner for Human Machine Interfaces

## 01-030.002 - Indicator actuator

Ø 16 mm

Ø 18 mm

0,006 kg

IP40

round

raised

#### 01-030.002 - Indicator actuator



Attention: The preview is based on a sample product. This can differ from your current configuration.

Mounting cut-out Design

**Front** Front dimension Front shape

Other Attributes Weight

IP-Rating Front protection

Connection Method Terminal

Solder 2.8 x 0.5 mm

Function Indicator



# EAO – Your Expert Partner for Human Machine Interfaces

01-030.002 - Indicator actuator

#### Dimensions



### Mounting cut-outs



### Wiring diagram