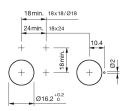

# EAO – Your Expert Partner for Human Machine Interfaces

## 01-030.002 - Indicator actuator

Ø 16 mm

Ø 18 mm

0,006 kg

IP40

round

raised

#### 01-030.002 - Indicator actuator



Attention: The preview is based on a sample product. This can differ from your current configuration.

Mounting cut-out Design

**Front** Front dimension Front shape

Other Attributes Weight

IP-Rating Front protection

Connection Method Terminal

Solder 2.8 x 0.5 mm

Function Indicator



# EAO – Your Expert Partner for Human Machine Interfaces

01-030.002 - Indicator actuator

#### Dimensions



### Mounting cut-outs



### Wiring diagram