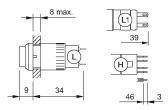

# EAO – Your Expert Partner for Human Machine Interfaces

## 01-030.002 - Indicator actuator

Ø 16 mm

Ø 18 mm

0,006 kg

IP40

round

raised

#### 01-030.002 - Indicator actuator



Attention: The preview is based on a sample product. This can differ from your current configuration.

Mounting cut-out Design

**Front** Front dimension Front shape

Other Attributes Weight

IP-Rating Front protection

Connection Method Terminal

Solder 2.8 x 0.5 mm

Function Indicator



# EAO – Your Expert Partner for Human Machine Interfaces

01-030.002 - Indicator actuator

#### Dimensions



### Mounting cut-outs



### Wiring diagram