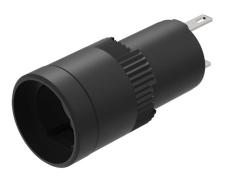

## 01-030.002 - Indicator actuator

Ø 16 mm

Ø 18 mm

0,006 kg

IP40

round

raised

#### 01-030.002 - Indicator actuator

Attention: The preview is based on a sample product. This can differ from your current configuration.

Mounting cut-out Design

**Front** Front dimension Front shape

Other Attributes Weight