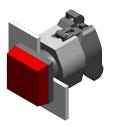

#### 704.200.2 - Indicator actuator full-face illumination

#### 704.200.2 - Indicator actuator full-face illumination

Attention: The preview is based on a sample product. This can differ from your current configuration.

#### **Front**

Front shape square
Front bezel material Plastic
Front bezel colour grey
Front dimension 30 mm x 30 mm

#### Operating-/Indication part

Lens cap colour red
Lens cap optical effect transparent
Lens cap material Plastic

#### **Actuator**

Housing material Plastic Housing colour grey

#### **Function**

Indicator

e a o