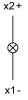

urrent configuration.

#### Mounting

#### **Front**

Front shape square
Front bezel material Plastic
Front bezel colour grey
Front dimension 30 mm x 30 mm

#### Other Attributes

Weight 0,050 kg
Marking cap colour white
Marking cap optics translucent
Marking cap illumination illuminative

#### Operating-/Indication part

Lens cap colour red
Lens cap optical effect transparent
Lens cap material Plastic

#### **IP-Rating**

Front protection IP65

#### **Connection Method**

Terminal Screw terminal

#### **Actuator**

Housing material Plastic Housing colour grey

#### **Function**

Indicator

e a o

# EAO – Your Expert Partner for **Human Machine Interfaces**

### 704.200.2 - Indicator actuator full-face illumination

#### **Dimensions**



#### **Mounting cut-outs**



#### Wiring diagram



#### **Additional information**

Filament lamp or LED