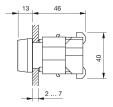

ased on a sample product. This can differ from your current configuration.

#### Mounting

#### **Front**

Front shape square
Front bezel material Plastic
Front bezel colour grey
Front dimension 30 mm x 30 mm

#### Other Attributes

Weight 0,050 kg
Marking cap colour white
Marking cap optics translucent
Marking cap illumination illuminative

#### Operating-/Indication part

Lens cap colour red
Lens cap optical effect transparent
Lens cap material Plastic

#### **IP-Rating**

Front protection IP65

#### **Connection Method**

Terminal Screw terminal

#### **Actuator**

Housing material Plastic Housing colour grey

#### **Function**

Indicator

e a o

# EAO – Your Expert Partner for **Human Machine Interfaces**

### 704.200.2 - Indicator actuator full-face illumination

#### **Dimensions**



#### **Mounting cut-outs**



#### Wiring diagram



#### **Additional information**

Filament lamp or LED