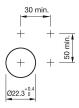

can differ from your current configuration.

#### Mounting

#### **Front**

Front shape square
Front bezel material Plastic
Front bezel colour grey
Front dimension 30 mm x 30 mm

#### Other Attributes

Weight 0,050 kg
Marking cap colour white
Marking cap optics translucent
Marking cap illumination illuminative

#### Operating-/Indication part

Lens cap colour red
Lens cap optical effect transparent
Lens cap material Plastic

#### **IP-Rating**

Front protection IP65

#### **Connection Method**

Terminal Screw terminal

#### **Actuator**

Housing material Plastic Housing colour grey

#### **Function**

Indicator

e a o

# EAO – Your Expert Partner for **Human Machine Interfaces**

### 704.200.2 - Indicator actuator full-face illumination

#### **Dimensions**



#### **Mounting cut-outs**



#### Wiring diagram



#### **Additional information**

Filament lamp or LED