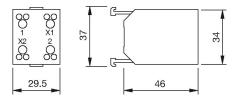

# EAO – Your Expert Partner for **Human Machine Interfaces**

# 704.970.4 - Lamp transformer

### 704.970.4 - Lamp transformer



Attention: The preview is based on a sample product. This can differ from your current configuration.

## Other Attributes

Weight 0,100 kg Operating voltage 230 / 24 V AC

#### **Connection Method**

Terminal Screw terminal

### **Actuator**

Housing material Plastic

eao 🔳

Stand: 24.06.2018

# EAO – Your Expert Partner for **Human Machine Interfaces**

# 704.970.4 - Lamp transformer

### **Dimensions**



## Wiring diagram



### **Additional information**

Lamp voltage/-current 24 VAC, 50 mA, 50/60 Hz

Stand: 24.06.2018