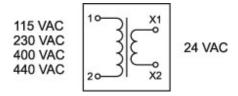

## Wiring diagram

### **Additional information**

Lamp voltage/-current 24 VAC, 50 mA, 50/60 Hz

Stand: 24.06.2018