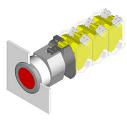

## 704.032.718 - Illuminated pushbutton actuator

## 704.032.718 - Illuminated pushbutton actuator

Attention: The preview is based on a sample product. This can differ from your current configuration.

#### Mounting Mounting cut-out Ø 30,5 mm Design flush Front Front shape round Front dimension Ø 35 mm Front bezel colour natural anodized Front bezel material Aluminium **Other Attributes** Weight 0.067 kg **Operating-/Indication part** Lens optics transparent Lens material Plastic Lens colour colourless Lens profile flat Lens illumination illuminative **IP-Rating** Front protection IP65 **Connection Method** Terminal Screw terminal Actuator Switching action Momentary Housing material Plastic Housing colour grey Switching element max. number of switching 3 elements Illumination LED colour colourless Function Illuminated pushbutton