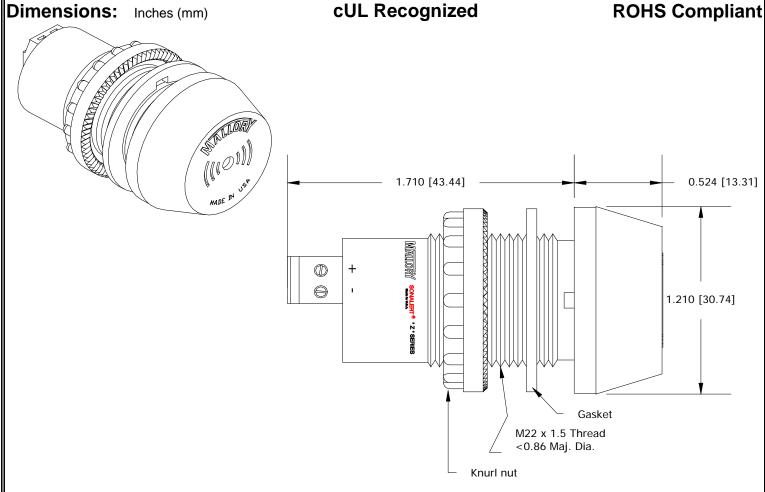

## MALLORY Mallory Sonalert Products, Inc. Part #: ZA016LDMP1 Sales Outline Drawing Revision: D

## Specifications:

| Sound Level Category  | Loud                                                                          |
|-----------------------|-------------------------------------------------------------------------------|
| Mode of Operation     | Medium Pulse @ 5 PPS                                                          |
| Voltage Rating        | 6 to 16 VDC                                                                   |
| Frequency             | 3900 ± 500 Hz                                                                 |
| Loudness @ 2 FT       | 85 to 95 dB(A) Typ.                                                           |
| Current Draw          | 40mA MAX                                                                      |
| Housing Material      | 6/6 Nylon, Color: Black                                                       |
| Storage Temperature   | -40° to +80° C                                                                |
| Operating Temperature | -30° to +65° C                                                                |
| Panel Mounting        | Recommended hole size is 22.5 mm. Thread front will fit standard 22.5mm hole. |
| Knurled Nut           | Used to attach part to panel. The max recommended torque is 10 in-lbs.        |
| Weight (Typical)      | 28 g                                                                          |
| NEMA 3R,4X, & 12      | Approved with use of included gasket.                                         |
| Options               | Please contact factory.                                                       |
|                       |                                                                               |