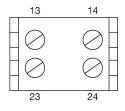

# EAO – Your Expert Partner for **Human Machine Interfaces**

# 61-8725.11 - Switching element for keylock- and selector switch 3 positions

# 61-8725.11 - Switching element for keylock- and selector switch 3 positions



Attention: The preview is based on a sample product. This can differ from your current configuration.

#### **Other Attributes**

Weight 0,008 kg

### **Connection Method**

Terminal Screw terminal

### Switching element

Switching current 5 A

Switching system Slow-make switching element

Contacts 2 NO
Contact material Silver
Switching voltage 250 V AC/DC

e a o

Stand: 24.06.2018

# EAO – Your Expert Partner for **Human Machine Interfaces**

# 61-8725.11 - Switching element for keylock- and selector switch 3 positions

## Wiring diagram



## **Component layout**



#### **Additional information**

without lamp terminal We offer a dismantling tool Part No. 61-9711.0 for dismantling of the switching element

### Legend

Contacts: NO = Normally open

eao 🔳