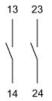

# EAO – Your Expert Partner for **Human Machine Interfaces**

# 61-8725.11 - Switching element for keylock- and selector switch 3 positions

# 61-8725.11 - Switching element for keylock- and selector switch 3 positions



Attention: The preview is based on a sample product. This can differ from your current configuration.

#### **Other Attributes**

Weight 0,008 kg

### **Connection Method**

Terminal Screw terminal

### Switching element

Switching current 5 A

Switching system Slow-make switching element

Contacts 2 NO
Contact material Silver
Switching voltage 250 V AC/DC

e a o

Stand: 24.06.2018

# EAO – Your Expert Partner for **Human Machine Interfaces**

# 61-8725.11 - Switching element for keylock- and selector switch 3 positions

## Wiring diagram



## **Component layout**



#### **Additional information**

without lamp terminal We offer a dismantling tool Part No. 61-9711.0 for dismantling of the switching element

### Legend

Contacts: NO = Normally open

eao 🔳