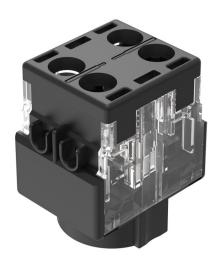

# 61-8725.11 - Switching element for keylock- and selector switch 3 positions

### **Connection Method**

Terminal Screw terminal

### Switching element

Switching current 5 A

Switching system Slow-make switching element

Contacts 2 NO
Contact material Silver
Switching voltage 250 V AC/DC

e a o

Stand: 24.06.2018

#### **Additional information**

without lamp terminal We offer a dismantling tool Part No. 61-9711.0 for dismantling of the switching element