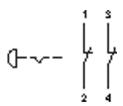

## Wiring diagram

## Legend

Contacts: NC = Normally closed, NO = Normally open

Switching action: C = Maintained