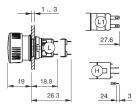

differ from your current configuration.

Mounting

Mounting cut-out Ø 16 mm Design raised

**Front** 

Front dimension  $\varnothing$  24.5 mm Front shape round

Other Attributes

Weight 0,011 kg

Operating-/Indication part

Lens material Plastic
Lens colour red
Lens profile Mushroom
Lens optics opaque
Lens illumination non-illuminative

**IP-Rating** 

Front protection IP65

**Connection Method** 

Terminal Universal 2.0 x 0.5 mm

**Actuator** 

Switching action Maintained

**Switching element** 

Switching system Low-level element

Contacts 2 NC
Switching voltage 42 V AC/DC
Switching current 0,1 A

Contact material gold-plated silver

**Function** 

Stop switch

eao 🔳

# EAO – Your Expert Partner for **Human Machine Interfaces**

# 51-252.026 - Stop switch complete

#### **Dimensions**



H = Universal terminal 2.0 x 0.5 mm

### **Mounting cut-outs**



## Wiring diagram



#### **Additional information**

Marking arrows

If the anti-twist ring is not used the panel thickness increases to 4 mm

## Legend

Contacts: NC = Normally closed, NO = Normally open

Switching action: C = Maintained