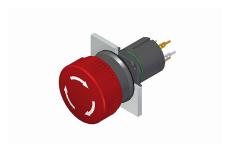

#### 51-252.026 - Stop switch complete

Attention: The preview is based on a sample product. This can differ from your current configuration.

Mounting

Mounting cut-out Ø 16 mm Design raised

**Front** 

Front dimension  $\varnothing$  24.5 mm Front shape round

Other Attributes

Weight 0,011 kg

Operating-/Indication part

Lens material Plastic
Lens colour red
Lens profile Mushroom
Lens optics opaque
Lens illumination non-illuminative

**IP-Rating** 

Front protection IP65

Contact material gold-plated silver

**Function** 

Stop switch

eao 🔳