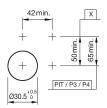

can differ from your current configuration.

Mounting

Mounting cut-out Design

#### Front

Front dimension Front shape Front bezel colour Front bezel material

Other Attributes Weight

0.056 kg

Plastic

non-illuminative

black

long

IP65

3

3

Ø 30,5 mm

Ø 35 mm

Aluminium

natural anodized

round

flush

#### **Operating-/Indication part**

Lever material Lever colour Switching angle Lever illumination Lever shape

IP-Rating Front protection

Actuator Switching action

Momentary - Rest - Momentary

### Switching element

Rotary positions max. number of switching elements

Function

Selector switch



# EAO – Your Expert Partner for Human Machine Interfaces

## 704.095.018 - Selector switch actuator 3 positions, long lever

### Dimensions



X = Screw terminal

### Mounting cut-outs



PIT = Push-in terminal

### Wiring diagram



Switching positions



#### Additional information

Max. 3 switching elements can be clipped on The colour of anodized aluminium parts can vary due to technical production reasons

**Legend** Switching action: A = Rest, B = Momentary