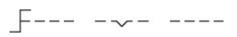

### Wiring diagram

Switching positions

#### Additional information

Max. 3 switching elements can be clipped on The colour of anodized aluminium parts can vary due to technical production reasons

**Legend** Switching action: A = Rest, B = Momentary