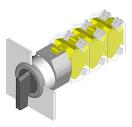

# 704.095.018 - Selector switch actuator 3 positions, long lever

Attention: The preview is based on a sample product. This can differ from your current configuration.

Mounting

Mounting cut-out Design

#### Front

Front dimension Front shape Front bezel colour Front bezel material

Other Attributes Weight

0.056 kg

Plastic

non-illuminative

black

long

IP65

3

3

Ø 30,5 mm

Ø 35 mm

Aluminium

natural anodized

round

flush

#### **Operating-/Indication part**

Lever material Lever colour Switching angle Lever illumination Lever shape

IP-Rating Front protection

Actuator Switching action

Momentary - Rest - Momentary

### Switching element

Rotary positions max. number of switching elements

Function

Selector switch