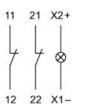

### Wiring diagram

#### **Additional information**

with lamp terminal We offer a dismantling tool Part No. 61-9711.0 for dismantling of the switching element

Legend Contacts: NC = Normally closed