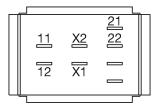

### **Component layout**

#### **Additional information**

with lamp terminal We offer a dismantling tool Part No. 61-9711.0 for dismantling of the switching element

Legend Contacts: NC = Normally closed