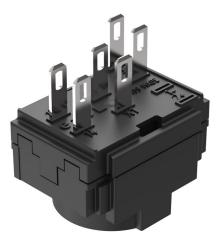

## 61-8450.12 - Switching element for pushbutton and keylock- and selector switch 2 positions

61-8450.12 - Switching element for pushbutton and keylock- and selector switch 2 positions

Attention: The preview is based on a sample product. This can differ from your current configuration.

#### Switching element

Switching current Switching system Contact material Contacts Switching voltage .

Solder 2.8 x 0.5 mm

5 A Snap-action switching element Silver 2 NC 250 V AC/DC