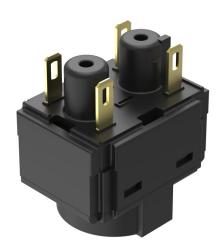

### 61-8755.37 - Switching element for stop switch, foolproof

## 61-8755.37 - Switching element for stop switch, foolproof

Attention: The preview is based on a sample product. This can differ from your current configuration.

#### Switching element

Switching system Slow-make switching element Contacts 2 NC

Contact material
Switching voltage 50 V AC/DC
Switching current 0.3 A

eao 🔳

Stand: 24.06.2018