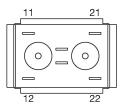

# EAO – Your Expert Partner for **Human Machine Interfaces**

### 61-8755.37 - Switching element for stop switch, foolproof

## 61-8755.37 - Switching element for stop switch, foolproof



Attention: The preview is based on a sample product. This can differ from your current configuration.

#### **Other Attributes**

Weight 0,008 kg

### **Connection Method**

Terminal Solder 2.8 x 0.5 mm

#### Switching element

Switching system Slow-make switching element Contacts 2 NC

Contact material
Switching voltage 50 V AC/DC
Switching current 0.3 A

eao 🔳

Stand: 24.06.2018

# EAO – Your Expert Partner for **Human Machine Interfaces**

### 61-8755.37 - Switching element for stop switch, foolproof

### Wiring diagram



### **Component layout**



### Legend

Contacts: NC = Normally closed

e a o

Stand: 24.06.2018