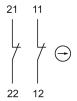

### Wiring diagram

### Legend

Contacts: NC = Normally closed

e a o

Stand: 24.06.2018