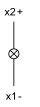

- Indicator full-face illumination compact



Attention: The preview is based on a sample product. This can differ from your current configuration.

Mounting cut-out Design

Front shape Front dimension

**Other Attributes** 

Weight Marking cap colour Marking cap optics 0,020 kg white translucent

colourless

translucent

Screw terminal

Plastic

IP65

Ø 22,3 mm

raised

round

Ø 29 mm

#### **Operating-/Indication part**

Lens cap colour Lens cap optical effect Lens cap material

IP-Rating Front protection

Connection Method Terminal

Actuator Housing material Housing colour

Plastic grey

Function

Indicator



# EAO – Your Expert Partner for Human Machine Interfaces

## 704.020.7 - Indicator full-face illumination compact

#### Dimensions



### Mounting cut-outs



### Wiring diagram



Additional information Filament lamp max. 2.6 W or LED