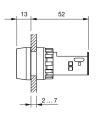

full-face illumination compact

### 704.020.7 - Indicator full-face illumination compact



Attention: The preview is based on a sample product. This can differ from your current configuration.

Mounting cut-out Design

Front shape Front dimension

**Other Attributes** 

Weight Marking cap colour Marking cap optics 0,020 kg white translucent

colourless

translucent

Screw terminal

Plastic

IP65

Ø 22,3 mm

raised

round

Ø 29 mm

#### **Operating-/Indication part**

Lens cap colour Lens cap optical effect Lens cap material

IP-Rating Front protection

Connection Method Terminal

Actuator Housing material Housing colour

Plastic grey

Function

Indicator



# EAO – Your Expert Partner for Human Machine Interfaces

## 704.020.7 - Indicator full-face illumination compact

#### Dimensions



### Mounting cut-outs



### Wiring diagram



Additional information Filament lamp max. 2.6 W or LED