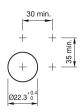

ompact

### 704.020.7 - Indicator full-face illumination compact



Attention: The preview is based on a sample product. This can differ from your current configuration.

Mounting cut-out Design

Front shape Front dimension

**Other Attributes** 

Weight Marking cap colour Marking cap optics 0,020 kg white translucent

colourless

translucent

Screw terminal

Plastic

IP65

Ø 22,3 mm

raised

round

Ø 29 mm

#### **Operating-/Indication part**

Lens cap colour Lens cap optical effect Lens cap material

IP-Rating Front protection

Connection Method Terminal

Actuator Housing material Housing colour

Plastic grey

Function

Indicator



# EAO – Your Expert Partner for Human Machine Interfaces

## 704.020.7 - Indicator full-face illumination compact

#### Dimensions



### Mounting cut-outs



### Wiring diagram



Additional information Filament lamp max. 2.6 W or LED