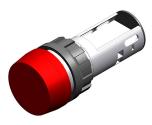

### 704.020.7 - Indicator full-face illumination compact

Attention: The preview is based on a sample product. This can differ from your current configuration.

Mounting cut-out Design

Front shape Front dimension

Indicator