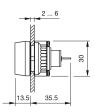

# EAO – Your Expert Partner for Human Machine Interfaces

# 14-810.002 - Buzzer

#### 14-810.002 - Buzzer



Attention: The preview is based on a sample product. This can differ from your current configuration.

# Mounting

Mounting cut-out Design

#### Front

Front shape Front dimension Front cap colour Front cap material

Other Attributes Weight Operating voltage

IP-Rating Front protection

Connection Method Terminal

Solder 2.8 x 0.5 mm

Ø 22,3 mm

raised

round

black

Plastic

0,016 kg 24 V DC

IP65

Ø 29 mm

Function Buzzer



# EAO – Your Expert Partner for Human Machine Interfaces

14-810.002 - Buzzer

### Dimensions



## Mounting cut-outs



### Wiring diagram