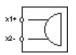

# EAO – Your Expert Partner for Human Machine Interfaces

# 14-810.002 - Buzzer

#### 14-810.002 - Buzzer



Attention: The preview is based on a sample product. This can differ from your current configuration.

# Mounting

Mounting cut-out Design

#### Front

Front shape Front dimension Front cap colour Front cap material

Other Attributes Weight Operating voltage

IP-Rating Front protection

Connection Method Terminal

Solder 2.8 x 0.5 mm

Ø 22,3 mm

raised

round

black

Plastic

0,016 kg 24 V DC

IP65

Ø 29 mm

Function Buzzer



# EAO – Your Expert Partner for Human Machine Interfaces

14-810.002 - Buzzer

### Dimensions



## Mounting cut-outs



### Wiring diagram