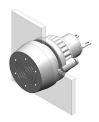

# Mounting

Mounting cut-out Design

#### Front

Front shape Front dimension Front cap colour Front cap material

Other Attributes Weight Operating voltage

IP-Rating Front protection

Connection Method Terminal

Solder 2.8 x 0.5 mm

Ø 22,3 mm

raised

round

black

Plastic

0,016 kg 24 V DC

IP65

Ø 29 mm

Function Buzzer