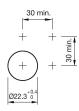

# EAO – Your Expert Partner for Human Machine Interfaces

# 14-810.002 - Buzzer

#### 14-810.002 - Buzzer



Attention: The preview is based on a sample product. This can differ from your current configuration.

# Mounting

Mounting cut-out Design

#### Front

Front shape Front dimension Front cap colour Front cap material

Other Attributes Weight Operating voltage

IP-Rating Front protection

Connection Method Terminal

Solder 2.8 x 0.5 mm

Ø 22,3 mm

raised

round

black

Plastic

0,016 kg 24 V DC

IP65

Ø 29 mm

Function Buzzer



# EAO – Your Expert Partner for Human Machine Interfaces

14-810.002 - Buzzer

### Dimensions



## Mounting cut-outs



### Wiring diagram