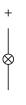

ine Interfaces

## 18-041.0054L - Indicator actuator

Ø 8 mm raised

9 x 14 mm

rectangular

Plastic

vellow

illuminative

flat translucent

IP40

### 18-041.0054L - Indicator actuator



Attention: The preview is based on a sample product. This can differ from your current configuration.

Mounting Cut-out

Design

**Front** Front dimension Front shape

#### Other Attributes

Weight Operation current Operating voltage 0.002 kg 10 mA 12 V DC ±10 %

#### Operating-/Indication part

Lens material Lens colour Lens profile Lens optics Lens illumination

IP-Rating Front protection

Connection Method Terminal

Solder

Function Indicator

eao

# EAO – Your Expert Partner for Human Machine Interfaces

# 18-041.0054L - Indicator actuator

## Dimensions



## Mounting cut-outs



## Wiring diagram



## **Component layout**

9 x 9 mm 19 x 19 mm







Ø9 mm Ø19 x 19 mm

## Additional information

Luminosity and wave length variations caused by LED manufacturing processes may cause slight differences regarding the illumination