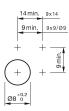

## Mounting cut-outs

## **Component layout**

9 x 9 mm 19 x 19 mm

Ø9 mm Ø19 x 19 mm