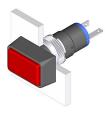

## 18-041.0054L - Indicator actuator

Ø 8 mm raised

9 x 14 mm

rectangular

Plastic

vellow

illuminative

flat translucent

### 18-041.0054L - Indicator actuator

Attention: The preview is based on a sample product. This can differ from your current configuration.

Mounting Cut-out

Design

**Front** Front dimension Front shape