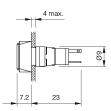

# EAO – Your Expert Partner for Human Machine Interfaces

## 18-041.0054L - Indicator actuator

Ø 8 mm raised

9 x 14 mm

rectangular

Plastic

vellow

illuminative

flat translucent

IP40

### 18-041.0054L - Indicator actuator



Attention: The preview is based on a sample product. This can differ from your current configuration.

Mounting Cut-out

Design

**Front** Front dimension Front shape

#### Other Attributes

Weight Operation current Operating voltage 0.002 kg 10 mA 12 V DC ±10 %

#### Operating-/Indication part

Lens material Lens colour Lens profile Lens optics Lens illumination

IP-Rating Front protection

Connection Method Terminal

Solder

Function Indicator

eao

# EAO – Your Expert Partner for Human Machine Interfaces

# 18-041.0054L - Indicator actuator

## Dimensions



## Mounting cut-outs



## Wiring diagram



## **Component layout**

9 x 9 mm 19 x 19 mm







Ø9 mm Ø19 x 19 mm

## Additional information

Luminosity and wave length variations caused by LED manufacturing processes may cause slight differences regarding the illumination