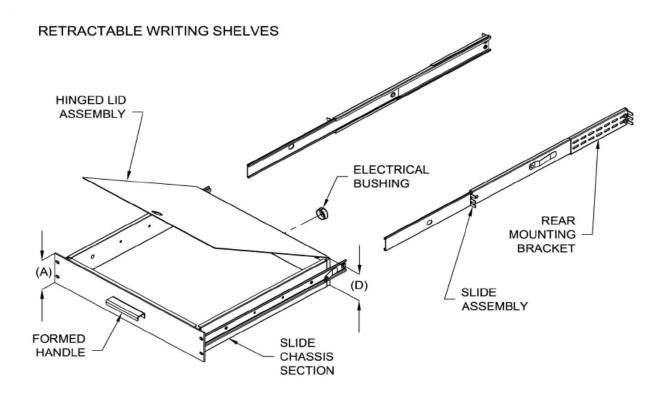

## **D-4080 Retractable Writing Shelf**

Slide assemblies with rear mounting brackets and assembly hardware as follows:

- TYPE **D-4080-1** uses TYPE C-300-S-420-RC-3S slide assembly and TYPE B-389 rear bracket
- TYPE D-4080-3 & D-4080-5 use TYPE C-300-S-120 slide assembly and TYPE B-308 rear bracket

## **Retractable Writing Shelves**

- Shelf is designed to mount in 19" EIA electronic rack.
- Drawer has 17" width and depth.
- 12 gauge front panel with formed push-pull handle.
- Hole in rear of the drawer to accommodate electrical cord and bushing.
- Retractable writing surface has black powder coat finish.

| Part Number | Panel Height (A) | Drawer Height (D) |
|-------------|------------------|-------------------|
| D-4080-1    | 1.72             | 1.42              |
| D-4080-3    | 3.47             | 3.17              |
| D-4080-5    | 5.22             | 4.92              |