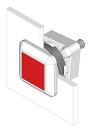

#### 92-143.300 - Indicator actuator

Attention: The preview is based on a sample product. This can differ from your current configuration.

#### Front

Front dimension 19 mm x 19 mm Front shape square

Front material Plastic
Front colour black

#### **Operating-/Indication part**

Lens plate material Plastic
Lens plate colour orange
Lens plate optical effect transparent
Lens plate shape flat

#### **Function**

Indicator

eao