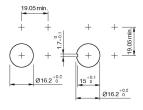

our Expert Partner for **Human Machine Interfaces**

## 92-143.300 - Indicator actuator

#### 92-143.300 - Indicator actuator



Attention: The preview is based on a sample product. This can differ from your current configuration.

#### Mounting

Mounting cut-out Ø 16 mm

#### Front

Front dimension 19 mm x 19 mm Front shape square

Front material Plastic
Front colour black

#### **Other Attributes**

Weight 0,003 kg

#### **Operating-/Indication part**

Lens plate material Plastic
Lens plate colour orange
Lens plate optical effect transparent
Lens plate shape flat

#### **IP-Rating**

Front protection IP67

#### **Function**

Indicator

eao

# EAO – Your Expert Partner for **Human Machine Interfaces**

## 92-143.300 - Indicator actuator

#### **Dimensions**



#### **Mounting cut-outs**