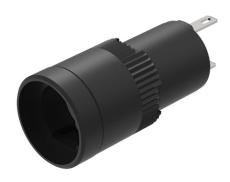

## 01-131.022 - Illuminated pushbutton actuator

Attention: The preview is based on a sample product. This can differ from your current configuration.

Mounting

Mounting cut-out Ø 16 mm Design raised

**Front** 

Front dimension Ø 18 mm Front shape round Front bezel colour black Front bezel material **Plastic** 

**Other Attributes** 

Weight  $0.008 \, kg$ 

Operating-/Indication part

Lens illumination illuminative

**IP-Rating** 

Front protection IP40

**Connection Method** 

Terminal Solder 2.8 x 0.5 mm

**Actuator** 

Switching action Momentary Housing colour black Housing material Plastic

Switching element

Switching system Snap-action switching element