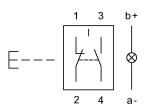

### Wiring diagram

## Legend

Contacts: NC = Normally closed, NO = Normally open Switching action: A = Rest, B = Momentary

Stand: 24.06.2018