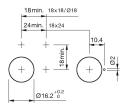

ut-out Ø 16 mm Design raised

**Front** 

Front dimension Ø 18 mm Front shape round Front bezel colour black Front bezel material **Plastic** 

**Other Attributes** 

Weight  $0.008 \, kg$ 

Operating-/Indication part

Lens illumination illuminative

**IP-Rating** 

Front protection IP40

**Connection Method** 

Terminal Solder 2.8 x 0.5 mm

**Actuator** 

Switching action Momentary Housing colour black Housing material Plastic

Switching element

Switching system Snap-action switching element

1 NC + 1 NO Contacts 5 A

Switching current

Contact material

Switching voltage 250 V AC

**Function** 

Illuminated pushbutton

eao 🔳

## EAO – Your Expert Partner for **Human Machine Interfaces**

## 01-131.022 - Illuminated pushbutton actuator

#### **Dimensions**



#### **Mounting cut-outs**



### Wiring diagram



## Legend

Contacts: NC = Normally closed, NO = Normally open Switching action: A = Rest, B = Momentary

Stand: 24.06.2018