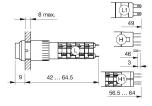

uration.

Mounting

Mounting cut-out Ø 16 mm Design raised

**Front** 

Front dimension Ø 18 mm Front shape round Front bezel colour black Front bezel material **Plastic** 

**Other Attributes** 

Weight  $0.008 \, kg$ 

Operating-/Indication part

Lens illumination illuminative

**IP-Rating** 

Front protection IP40

**Connection Method** 

Terminal Solder 2.8 x 0.5 mm

**Actuator** 

Switching action Momentary Housing colour black Housing material Plastic

Switching element

Switching system Snap-action switching element

1 NC + 1 NO Contacts 5 A

Switching current

Contact material

Switching voltage 250 V AC

**Function** 

Illuminated pushbutton

eao 🔳

## EAO – Your Expert Partner for **Human Machine Interfaces**

## 01-131.022 - Illuminated pushbutton actuator

#### **Dimensions**



#### **Mounting cut-outs**



### Wiring diagram



## Legend

Contacts: NC = Normally closed, NO = Normally open Switching action: A = Rest, B = Momentary

Stand: 24.06.2018