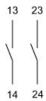

# EAO – Your Expert Partner for **Human Machine Interfaces**

### 704.911.3 - Switching element for emergency-stop switch

## 704.911.3 - Switching element for emergency-stop switch



Attention: The preview is based on a sample product. This can differ from your current configuration.

#### **Other Attributes**

Weight 0,028 kg

#### **Connection Method**

Terminal Screw terminal

#### Switching element

Switching voltage 500 V AC Switching current 10 A Contact material

Switching system Slow-make switching element

Contacts 2 N

eao 🔳

# EAO – Your Expert Partner for **Human Machine Interfaces**

### 704.911.3 - Switching element for emergency-stop switch

#### **Dimensions**



X = Screw terminal

#### Wiring diagram