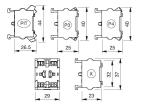

# EAO – Your Expert Partner for **Human Machine Interfaces**

### 704.911.3 - Switching element for emergency-stop switch

## 704.911.3 - Switching element for emergency-stop switch



Attention: The preview is based on a sample product. This can differ from your current configuration.

#### **Other Attributes**

Weight 0,028 kg

#### **Connection Method**

Terminal Screw terminal

#### Switching element

Switching voltage 500 V AC Switching current 10 A Contact material

Switching system Slow-make switching element

Contacts 2 N

eao 🔳

# EAO – Your Expert Partner for **Human Machine Interfaces**

### 704.911.3 - Switching element for emergency-stop switch

#### **Dimensions**



X = Screw terminal

#### Wiring diagram