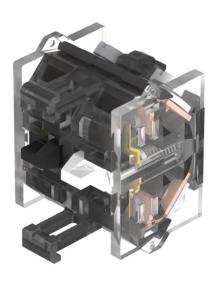

## 704.911.3 - Switching element for emergency-stop switch

Attention: The preview is based on a sample product. This can differ from your current configuration.

#### Switching element

Switching voltage 500 V AC Switching current 10 A Contact material

Switching system Slow-make switching element

Contacts 2 N

eao 🔳