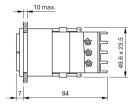

our current configuration.

Mounting

Mounting cut-out 21,2 mm x 41,2 mm

Design flush

Front

Front dimension 24 mm x 48 mm

Front bezel colour black
Front bezel material Plastic
Front shape rectangular

Other Attributes

Weight 0,065 kg

Operating-/Indication part

Lens illumination non-illuminative

**IP-Rating** 

Front protection IP40

**Connection Method** 

Terminal Screw terminal

Actuator

Switching action Momentary
Housing colour black
Housing material Plastic

Switching element

Switching system Snap-action switching element

Contacts 2 C
Switching voltage 400 V AC
Switching current 10 A
Contact material Silver

**Function** 

Pushbutton

eao 🔳

# EAO – Your Expert Partner for **Human Machine Interfaces**

### 03-621.011 - Pushbutton actuator double-headed

#### **Dimensions**



#### **Mounting cut-outs**



#### Wiring diagram



#### **Additional information**

Has independent changeover

#### Legend

Contacts: C = Changeover Switching action: B = Momentary

eao 🔳