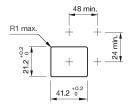

unting

Mounting cut-out 21,2 mm x 41,2 mm

Design flush

Front

Front dimension 24 mm x 48 mm

Front bezel colour black
Front bezel material Plastic
Front shape rectangular

Other Attributes

Weight 0,065 kg

Operating-/Indication part

Lens illumination non-illuminative

**IP-Rating** 

Front protection IP40

**Connection Method** 

Terminal Screw terminal

Actuator

Switching action Momentary
Housing colour black
Housing material Plastic

Switching element

Switching system Snap-action switching element

Contacts 2 C
Switching voltage 400 V AC
Switching current 10 A
Contact material Silver

**Function** 

Pushbutton

eao 🔳

# EAO – Your Expert Partner for **Human Machine Interfaces**

### 03-621.011 - Pushbutton actuator double-headed

#### **Dimensions**



#### **Mounting cut-outs**



#### Wiring diagram



#### **Additional information**

Has independent changeover

#### Legend

Contacts: C = Changeover Switching action: B = Momentary

eao 🔳