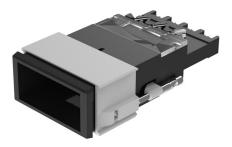

#### 03-621.011 - Pushbutton actuator double-headed

Attention: The preview is based on a sample product. This can differ from your current configuration.

Mounting

Mounting cut-out 21,2 mm x 41,2 mm

Design flush

Front

Front dimension 24 mm x 48 mm

Front bezel colour black
Front bezel material Plastic
Front shape rectangular

Other Attributes

Weight 0,065 kg

Operating-/Indication part

Lens illumination non-illuminative

**IP-Rating** 

Front protection IP40

**Connection Method** 

Terminal Screw terminal

Actuator

Switching action Momentary
Housing colour black
Housing material Plastic

Switching element

Switching system Snap-action switching element

Contacts 2 C
Switching voltage 400 V AC
Switching current 10 A
Contact material Silver

**Function** 

Pushbutton

eao 🔳