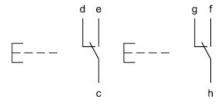

#### Wiring diagram

#### Legend

Contacts: C = Changeover Switching action: B = Momentary

eao 🔳