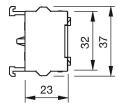

# EAO – Your Expert Partner for **Human Machine Interfaces**

# 704.901.1 - Switching element

## 704.901.1 - Switching element



Attention: The preview is based on a sample product. This can differ from your current configuration.

#### **Other Attributes**

Weight 0,021 kg

**Connection Method** 

Terminal Screw terminal

Switching element

Switching voltage 500 V AC Switching current 10 A Contact material

Switching system Snap-action switching element

Contacts 1 NC

eao 🔳

# EAO – Your Expert Partner for **Human Machine Interfaces**

# 704.901.1 - Switching element

## **Dimensions**





## Wiring diagram



#### **Additional information**

For the third switching element the terminal marking insert is to be ordered separately