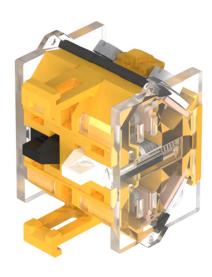

# 704.901.1 - Switching element

## 704.901.1 - Switching element

Attention: The preview is based on a sample product. This can differ from your current configuration.

#### **Other Attributes**

Weight 0,021 kg

**Connection Method** 

Terminal Screw terminal

Switching element

Switching voltage 500 V AC Switching current 10 A Contact material

Switching system Snap-action switching element

Contacts 1 NC

eao 🔳