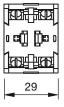

# EAO – Your Expert Partner for **Human Machine Interfaces**

# 704.901.1 - Switching element

## 704.901.1 - Switching element



Attention: The preview is based on a sample product. This can differ from your current configuration.

#### **Other Attributes**

Weight 0,021 kg

**Connection Method** 

Terminal Screw terminal

Switching element

Switching voltage 500 V AC Switching current 10 A Contact material

Switching system Snap-action switching element

Contacts 1 NC

eao 🔳

# EAO – Your Expert Partner for **Human Machine Interfaces**

# 704.901.1 - Switching element

## **Dimensions**





## Wiring diagram



#### **Additional information**

For the third switching element the terminal marking insert is to be ordered separately