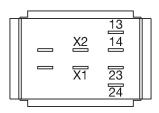

# EAO – Your Expert Partner for **Human Machine Interfaces**

# 61-8520.12 - Switching element for keylock- and selector switch 3 positions

# 61-8520.12 - Switching element for keylock- and selector switch 3 positions



Attention: The preview is based on a sample product. This can differ from your current configuration.

#### **Other Attributes**

Weight 0,008 kg

### **Connection Method**

Terminal Solder 2.8 x 0.5 mm

### Switching element

Switching current 5

Switching system Snap-action switching element

Contact material Silver
Contacts 2 NO
Switching voltage 250 V AC/DC

eao 🔳

# EAO – Your Expert Partner for **Human Machine Interfaces**

# 61-8520.12 - Switching element for keylock- and selector switch 3 positions

## Wiring diagram



## **Component layout**



### **Additional information**

with lamp terminal We offer a dismantling tool Part No. 61-9711.0 for dismantling of the switching element

### Legend

Contacts: NO = Normally open

e a o