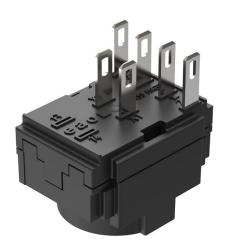

# 61-8520.12 - Switching element for keylock- and selector switch 3 positions

# 61-8520.12 - Switching element for keylock- and selector switch 3 positions

Attention: The preview is based on a sample product. This can differ from your current configuration.

### Switching element

Switching current 5

Switching system Snap-action switching element

Contact material Silver
Contacts 2 NO
Switching voltage 250 V AC/DC

eao 🔳

## **Component layout**