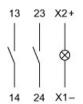

# EAO – Your Expert Partner for **Human Machine Interfaces**

# 61-8520.12 - Switching element for keylock- and selector switch 3 positions

# 61-8520.12 - Switching element for keylock- and selector switch 3 positions



Attention: The preview is based on a sample product. This can differ from your current configuration.

#### **Other Attributes**

Weight 0,008 kg

### **Connection Method**

Terminal Solder 2.8 x 0.5 mm

### Switching element

Switching current 5

Switching system Snap-action switching element

Contact material Silver
Contacts 2 NO
Switching voltage 250 V AC/DC

eao 🔳

# EAO – Your Expert Partner for **Human Machine Interfaces**

# 61-8520.12 - Switching element for keylock- and selector switch 3 positions

## Wiring diagram



## **Component layout**



### **Additional information**

with lamp terminal We offer a dismantling tool Part No. 61-9711.0 for dismantling of the switching element

### Legend

Contacts: NO = Normally open

e a o