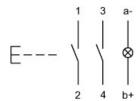

#### Wiring diagram

#### Legend

Contacts: NO = Normally open Switching action: B = Momentary

Stand: 24.06.2018