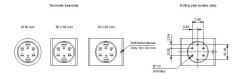

#### **Dimensions**

H = Universal terminal 2.0 x 0.5 mm

#### **Mounting cut-outs**

#### Wiring diagram

#### **Component layout**