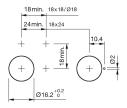

#### Mounting

 $\begin{array}{ll} \mbox{Mounting cut-out} & \mbox{$\varnothing$ 16 mm} \\ \mbox{Design} & \mbox{raised} \end{array}$ 

#### **Mounting cut-outs**