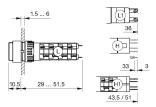

ing$ 16 mm} \\ \mbox{Design} & \mbox{raised} \end{array}$ 

#### **Front**

Front shape round
Front dimension Ø 18 mm
Front bezel colour black
Front bezel material Plastic

#### Other Attributes

Weight 0.007 kg

#### Operating-/Indication part

Lens illumination illuminative

#### **IP-Rating**

Front protection IP40

#### **Connection Method**

Terminal Universal 2.0 x 0.5 mm

#### **Actuator**

Switching action Momentary
Housing colour black
Housing material Plastic

#### Switching element

Switching system Low-level element

Contacts 2 NO
Switching voltage 42 V AC/DC
Switching current 0.1 A

## Contact material

**Function**Illuminated pushbutton

e a o

# EAO – Your Expert Partner for **Human Machine Interfaces**

### 31-431.036 - Illuminated pushbutton actuator

#### **Dimensions**



H = Universal terminal 2.0 x 0.5 mm

#### **Mounting cut-outs**



#### Wiring diagram



#### **Component layout**



#### Legend

Contacts: NO = Normally open Switching action: B = Momentary

Stand: 24.06.2018