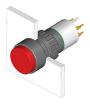

### 31-431.036 - Illuminated pushbutton actuator

#### 31-431.036 - Illuminated pushbutton actuator

Attention: The preview is based on a sample product. This can differ from your current configuration.

#### **Front**

Front shape round
Front dimension Ø 18 mm
Front bezel colour black
Front bezel material Plastic

#### Operating-/Indication part

Lens illumination illuminative

#### **Actuator**

Switching action Momentary
Housing colour black
Housing material Plastic