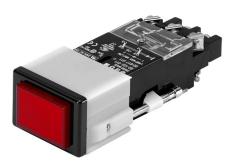

## 02-619.011 - Illuminated pushbutton actuator

### 02-619.011 - Illuminated pushbutton actuator

Attention: The preview is based on a sample product. This can differ from your current configuration.

#### Mounting

Mounting cut-out 21,2 mm x 29,2 mm

Design flush

**Front** 

Front dimension 24 mm x 36 mm

Front bezel colour black
Front bezel material Plastic
Front shape rectangular

**Other Attributes** 

Weight 0,055 kg

Operating-/Indication part

Lens illumination illuminative

**IP-Rating** 

Front protection IP40

**Connection Method** 

Terminal Screw terminal

**Actuator** 

Switching action Maintained
Housing colour black
Housing material Plastic

Switching element

Contacts 2 C
Contact material Silver
Switching voltage 400 V AC

Switching current 10 A

Switching system Snap-action switching element

**Function** 

Illuminated pushbutton

eao 🔳