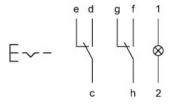

## Wiring diagram

## Legend

Contacts: C = Changeover Switching action: C = Maintained

Switching element

Contacts 2 C
Contact material Silver
Switching voltage 400 V AC

Switching current 10 A

Switching system Snap-action switching element

**Function** 

Illuminated pushbutton

eao 🔳