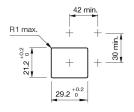

## **Mounting cut-outs**

#### Mounting

Mounting cut-out 21,2 mm x 29,2 mm

Design flush

**Front** 

Front dimension 24 mm x 36 mm

Front bezel colour black
Front bezel material Plastic
Front shape rectangular

**Other Attributes** 

Weight 0,055 kg