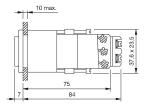

#### **Dimensions**

#### Mounting

Mounting cut-out 21,2 mm x 29,2 mm

Design flush

**Front** 

Front dimension 24 mm x 36 mm

Front bezel colour black
Front bezel material Plastic
Front shape rectangular

**Other Attributes** 

Weight 0,055 kg