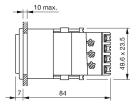

#### **Dimensions**

#### Mounting

Mounting cut-out 21,2 mm x 41,2 mm

Design flush

**Front** 

Front dimension 24 mm x 48 mm

Front bezel colour black
Front bezel material Plastic
Front shape rectangular

**Other Attributes** 

Weight 0,075 kg