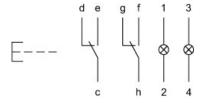

#### Wiring diagram

#### Legend

Contacts: C = Changeover Switching action: B = Momentary

eao 🔳