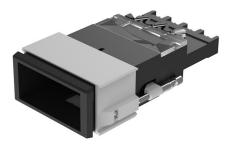

## 03-617.011 - Illuminated pushbutton actuator single-headed

Attention: The preview is based on a sample product. This can differ from your current configuration.

#### Mounting

Mounting cut-out 21,2 mm x 41,2 mm

Design flush

**Front** 

Front dimension 24 mm x 48 mm

Front bezel colour black
Front bezel material Plastic
Front shape rectangular

**Other Attributes** 

Weight 0,075 kg

Operating-/Indication part

Lens illumination illuminative

**IP-Rating** 

Front protection IP40

**Connection Method** 

Terminal Screw terminal

**Actuator** 

Switching action Momentary
Housing colour black
Housing material Plastic