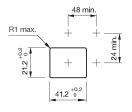

#### **Mounting cut-outs**

#### Mounting

Mounting cut-out 21,2 mm x 41,2 mm

Design flush

**Front** 

Front dimension 24 mm x 48 mm

Front bezel colour black
Front bezel material Plastic
Front shape rectangular

**Other Attributes** 

Weight 0,075 kg