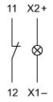

# EAO – Your Expert Partner for **Human Machine Interfaces**

### 61-8640.11 - Switching element for pushbutton and keylock- and selector switch 2 positions

## 61-8640.11 - Switching element for pushbutton and keylock- and selector switch 2 positions



Attention: The preview is based on a sample product. This can differ from your current configuration.

#### **Other Attributes**

Weight 0,008 kg

### **Connection Method**

Terminal Screw terminal

### Switching element

Switching current 5 A

Switching system Slow-make switching element

Contacts 1 NC
Contact material Silver
Switching voltage 250 V AC/DC

eao 🔳

# EAO – Your Expert Partner for **Human Machine Interfaces**

### 61-8640.11 - Switching element for pushbutton and keylock- and selector switch 2 positions

### Wiring diagram



### **Component layout**



### **Additional information**

with lamp terminal We offer a dismantling tool Part No. 61-9711.0 for dismantling of the switching element

### Legend

Contacts: NC = Normally closed

e a o