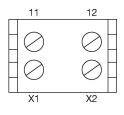

for **Human Machine Interfaces**

### 61-8640.11 - Switching element for pushbutton and keylock- and selector switch 2 positions

## 61-8640.11 - Switching element for pushbutton and keylock- and selector switch 2 positions



Attention: The preview is based on a sample product. This can differ from your current configuration.

#### **Other Attributes**

Weight 0,008 kg

### **Connection Method**

Terminal Screw terminal

### Switching element

Switching current 5 A

Switching system Slow-make switching element

Contacts 1 NC
Contact material Silver
Switching voltage 250 V AC/DC

eao 🔳

# EAO – Your Expert Partner for **Human Machine Interfaces**

### 61-8640.11 - Switching element for pushbutton and keylock- and selector switch 2 positions

### Wiring diagram



### **Component layout**



### **Additional information**

with lamp terminal We offer a dismantling tool Part No. 61-9711.0 for dismantling of the switching element

### Legend

Contacts: NC = Normally closed

e a o