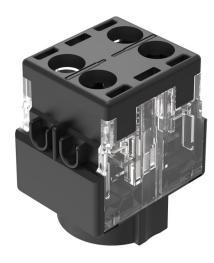

### 61-8640.11 - Switching element for pushbutton and keylock- and selector switch 2 positions

## 61-8640.11 - Switching element for pushbutton and keylock- and selector switch 2 positions

Attention: The preview is based on a sample product. This can differ from your current configuration.