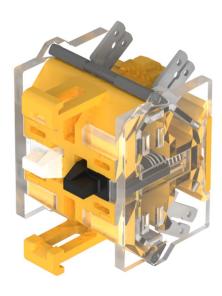

## 704.905.1 - Switching element

### 704.905.1 - Switching element

Attention: The preview is based on a sample product. This can differ from your current configuration.

### Switching element

Switching voltage 500 V AC Switching current 6 A

Switching system Snap-action switching element

Contact material Silver Contacts 1 NO

eao 🔳