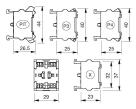

# EAO – Your Expert Partner for **Human Machine Interfaces**

## 704.905.1 - Switching element

### 704.905.1 - Switching element



Attention: The preview is based on a sample product. This can differ from your current configuration.

#### **Other Attributes**

Weight 0,021 kg

### **Connection Method**

Terminal Plug 6.3 x 0.8 mm

### Switching element

Switching voltage 500 V AC Switching current 6 A

Switching system Snap-action switching element

Contact material Silver Contacts 1 NO

eao 🔳

# EAO – Your Expert Partner for **Human Machine Interfaces**

## 704.905.1 - Switching element

### **Dimensions**



P3 = Plug-in terminal 6.3 x 0.8 mm

### Wiring diagram



#### **Additional information**

For the third switching element the terminal marking insert is to be ordered separately