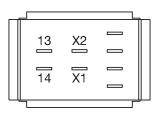

Partner for **Human Machine Interfaces**

# 61-8410.22 - Switching element for pushbutton and keylock- and selector switch 2 positions

# 61-8410.22 - Switching element for pushbutton and keylock- and selector switch 2 positions



Attention: The preview is based on a sample product. This can differ from your current configuration.

#### **Other Attributes**

Weight 0,007 kg

## **Connection Method**

Terminal Solder 2.8 x 0.5 mm

### **Switching element**

Switching current 5

Switching system Snap-action switching element

Contacts 1 N Contact material

Switching voltage 250 V AC/DC

eao 🔳

# EAO – Your Expert Partner for **Human Machine Interfaces**

# 61-8410.22 - Switching element for pushbutton and keylock- and selector switch 2 positions

# Wiring diagram



# **Component layout**



### **Additional information**

with lamp terminal We offer a dismantling tool Part No. 61-9711.0 for dismantling of the switching element

### Legend

Contacts: NO = Normally open

eao 🔳