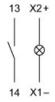

# EAO – Your Expert Partner for **Human Machine Interfaces**

# 61-8410.22 - Switching element for pushbutton and keylock- and selector switch 2 positions

# 61-8410.22 - Switching element for pushbutton and keylock- and selector switch 2 positions



Attention: The preview is based on a sample product. This can differ from your current configuration.

#### **Other Attributes**

Weight 0,007 kg

## **Connection Method**

Terminal Solder 2.8 x 0.5 mm

### **Switching element**

Switching current 5

Switching system Snap-action switching element

Contacts 1 N Contact material

Switching voltage 250 V AC/DC

eao 🔳

# EAO – Your Expert Partner for **Human Machine Interfaces**

# 61-8410.22 - Switching element for pushbutton and keylock- and selector switch 2 positions

# Wiring diagram



# **Component layout**



### **Additional information**

with lamp terminal We offer a dismantling tool Part No. 61-9711.0 for dismantling of the switching element

### Legend

Contacts: NO = Normally open

eao 🔳