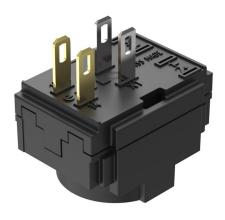

# 61-8410.22 - Switching element for pushbutton and keylock- and selector switch 2 positions

# 61-8410.22 - Switching element for pushbutton and keylock- and selector switch 2 positions

Attention: The preview is based on a sample product. This can differ from your current configuration.