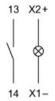

ner for **Human Machine Interfaces**

### 61-8410.12 - Switching element for pushbutton and keylock- and selector switch 2 positions

## 61-8410.12 - Switching element for pushbutton and keylock- and selector switch 2 positions



Attention: The preview is based on a sample product. This can differ from your current configuration.

#### **Other Attributes**

Weight 0,007 kg

### **Connection Method**

Terminal Solder 2.8 x 0.5 mm

### Switching element

Switching current 5

Switching system Snap-action switching element

Contact material Silver
Contacts 1 NO
Switching voltage 250 V AC/DC

eao 🔳

Stand: 24.06.2018

# EAO – Your Expert Partner for **Human Machine Interfaces**

### 61-8410.12 - Switching element for pushbutton and keylock- and selector switch 2 positions

### Wiring diagram



### **Component layout**



### **Additional information**

with lamp terminal We offer a dismantling tool Part No. 61-9711.0 for dismantling of the switching element

### Legend

Contacts: NO = Normally open

e a o