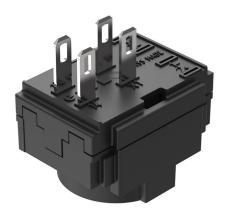

# EAO – Your Expert Partner for **Human Machine Interfaces**

### 61-8410.12 - Switching element for pushbutton and keylock- and selector switch 2 positions

## 61-8410.12 - Switching element for pushbutton and keylock- and selector switch 2 positions



Attention: The preview is based on a sample product. This can differ from your current configuration.

#### **Other Attributes**

Weight 0,007 kg

### **Connection Method**

Terminal Solder 2.8 x 0.5 mm

### Switching element

Switching current 5

Switching system Snap-action switching element

Contact material Silver
Contacts 1 NO
Switching voltage 250 V AC/DC

eao 🔳

Stand: 24.06.2018

# EAO – Your Expert Partner for **Human Machine Interfaces**

### 61-8410.12 - Switching element for pushbutton and keylock- and selector switch 2 positions

### Wiring diagram



### **Component layout**



### **Additional information**

with lamp terminal We offer a dismantling tool Part No. 61-9711.0 for dismantling of the switching element

### Legend

Contacts: NO = Normally open

e a o