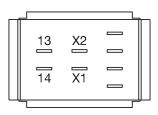

rfaces**

### 61-8410.12 - Switching element for pushbutton and keylock- and selector switch 2 positions

## 61-8410.12 - Switching element for pushbutton and keylock- and selector switch 2 positions



Attention: The preview is based on a sample product. This can differ from your current configuration.

#### **Other Attributes**

Weight 0,007 kg

### **Connection Method**

Terminal Solder 2.8 x 0.5 mm

### Switching element

Switching current 5

Switching system Snap-action switching element

Contact material Silver
Contacts 1 NO
Switching voltage 250 V AC/DC

eao 🔳

Stand: 24.06.2018

# EAO – Your Expert Partner for **Human Machine Interfaces**

### 61-8410.12 - Switching element for pushbutton and keylock- and selector switch 2 positions

### Wiring diagram



### **Component layout**



### **Additional information**

with lamp terminal We offer a dismantling tool Part No. 61-9711.0 for dismantling of the switching element

### Legend

Contacts: NO = Normally open

e a o