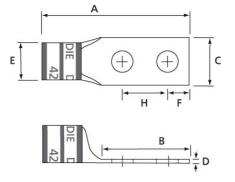

| Technical Information             |                                         |
|-----------------------------------|-----------------------------------------|
| Туре                              | two hole lug with long barrel           |
| Material                          | High conductivity wrought copper        |
| Plating                           | electro-tin plated                      |
| Marking                           | Colour reference for die and cable size |
| Metal Barrel                      | copper tube                             |
| Insulation                        | non-insulated                           |
| Voltage                           | 600V - 35kV                             |
| Colour                            | red                                     |
| Approvals                         |                                         |
| UL listed                         | E9809                                   |
| CSA approved                      | 007222 & 004503                         |
| Ordering Information              |                                         |
| USA Cable Size                    | # 8 AWG                                 |
| Approx. European Cable Size (mm²) | 6 - 8                                   |
| Stud Size USA (inch)              | 3/8                                     |
| Stud Size                         | M8                                      |
| Tooling Die Code                  | 21                                      |
| A (mm)                            | 76.2                                    |
| B (mm)                            | 53.3                                    |
| C (mm)                            | 14.2                                    |
| D (mm)                            | 1.5                                     |
| E (mm)                            | 6.6                                     |
| F (mm)                            | 9.5                                     |
| H (mm)                            | 25.4                                    |
| Quantity (pieces)                 | 10                                      |