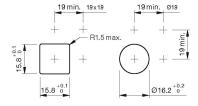

# EAO – Your Expert Partner for **Human Machine Interfaces**

## 18-061.0052L - Indicator actuator

#### 18-061.0052L - Indicator actuator



Attention: The preview is based on a sample product. This can differ from your current configuration.

### Mounting

Design flush

### Other Attributes

### Operating-/Indication part

Lens material Plastic
Lens colour red
Lens profile flat
Lens optics translucent
Lens illumination illuminative

#### **IP-Rating**

Front protection IP40

#### **Connection Method**

Terminal Solder

## **Function**

Indicator

eao

# EAO – Your Expert Partner for **Human Machine Interfaces**

## 18-061.0052L - Indicator actuator

## **Dimensions**



## **Mounting cut-outs**



## Wiring diagram



## **Component layout**







9 x 14 mm





#### **Additional information**

Luminosity and wave length variations caused by LED manufacturing processes may cause slight differences regarding the illumination