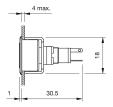

# EAO – Your Expert Partner for **Human Machine Interfaces**

## 18-061.0052L - Indicator actuator

#### 18-061.0052L - Indicator actuator



Attention: The preview is based on a sample product. This can differ from your current configuration.

### Mounting

Design flush

### Other Attributes

### Operating-/Indication part

Lens material Plastic
Lens colour red
Lens profile flat
Lens optics translucent
Lens illumination illuminative

#### **IP-Rating**

Front protection IP40

#### **Connection Method**

Terminal Solder

## **Function**

Indicator

eao

# EAO – Your Expert Partner for **Human Machine Interfaces**

## 18-061.0052L - Indicator actuator

## **Dimensions**



## **Mounting cut-outs**



## Wiring diagram



## **Component layout**







9 x 14 mm





#### **Additional information**

Luminosity and wave length variations caused by LED manufacturing processes may cause slight differences regarding the illumination