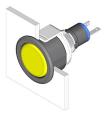

## 18-061.0052L - Indicator actuator

#### 18-061.0052L - Indicator actuator

Attention: The preview is based on a sample product. This can differ from your current configuration.

### Operating-/Indication part

Lens material Plastic
Lens colour red
Lens profile flat
Lens optics translucent
Lens illumination illuminative