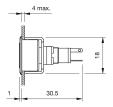

# EAO – Your Expert Partner for **Human Machine Interfaces**

# 18-061.0054L - Indicator actuator

### 18-061.0054L - Indicator actuator



Attention: The preview is based on a sample product. This can differ from your current configuration.

# Mounting

Design flush

# Other Attributes

# Operating-/Indication part

Lens material Plastic
Lens colour yellow
Lens profile flat
Lens optics translucent
Lens illumination illuminative

# **IP-Rating**

Front protection IP40

### **Connection Method**

Terminal Solder

# **Function**

Indicator

e a o

# EAO – Your Expert Partner for **Human Machine Interfaces**

# 18-061.0054L - Indicator actuator

# **Dimensions**



# **Mounting cut-outs**



# Wiring diagram



# **Component layout**







9 x 14 mm





### **Additional information**

Luminosity and wave length variations caused by LED manufacturing processes may cause slight differences regarding the illumination