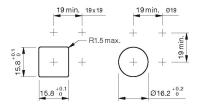

# EAO – Your Expert Partner for **Human Machine Interfaces**

# 18-061.0054L - Indicator actuator

### 18-061.0054L - Indicator actuator



Attention: The preview is based on a sample product. This can differ from your current configuration.

# Mounting

Design flush

# Other Attributes

# Operating-/Indication part

Lens material Plastic
Lens colour yellow
Lens profile flat
Lens optics translucent
Lens illumination illuminative

# **IP-Rating**

Front protection IP40

### **Connection Method**

Terminal Solder

# **Function**

Indicator

e a o

# EAO – Your Expert Partner for **Human Machine Interfaces**

# 18-061.0054L - Indicator actuator

# **Dimensions**



# **Mounting cut-outs**



# Wiring diagram



# **Component layout**







9 x 14 mm





### **Additional information**

Luminosity and wave length variations caused by LED manufacturing processes may cause slight differences regarding the illumination