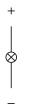

# EAO – Your Expert Partner for **Human Machine Interfaces**

# 18-061.0054L - Indicator actuator

### 18-061.0054L - Indicator actuator



Attention: The preview is based on a sample product. This can differ from your current configuration.

# Mounting

Design flush

# Other Attributes

# Operating-/Indication part

Lens material Plastic
Lens colour yellow
Lens profile flat
Lens optics translucent
Lens illumination illuminative

# **IP-Rating**

Front protection IP40

### **Connection Method**

Terminal Solder

# **Function**

Indicator

e a o

# EAO – Your Expert Partner for **Human Machine Interfaces**

# 18-061.0054L - Indicator actuator

# **Dimensions**



# **Mounting cut-outs**



# Wiring diagram



# **Component layout**







9 x 14 mm





### **Additional information**

Luminosity and wave length variations caused by LED manufacturing processes may cause slight differences regarding the illumination