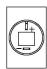

# EAO – Your Expert Partner for **Human Machine Interfaces**

# 18-061.0054L - Indicator actuator

### 18-061.0054L - Indicator actuator



Attention: The preview is based on a sample product. This can differ from your current configuration.

# Mounting

Design flush

# Other Attributes

# Operating-/Indication part

Lens material Plastic
Lens colour yellow
Lens profile flat
Lens optics translucent
Lens illumination illuminative

# **IP-Rating**

Front protection IP40

### **Connection Method**

Terminal Solder

# **Function**

Indicator

e a o

# EAO – Your Expert Partner for **Human Machine Interfaces**

# 18-061.0054L - Indicator actuator

# **Dimensions**



# **Mounting cut-outs**



# Wiring diagram



# **Component layout**







9 x 14 mm





### **Additional information**

Luminosity and wave length variations caused by LED manufacturing processes may cause slight differences regarding the illumination