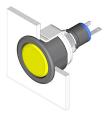

# 18-061.0054L - Indicator actuator

### 18-061.0054L - Indicator actuator

Attention: The preview is based on a sample product. This can differ from your current configuration.

# Operating-/Indication part

Lens material Plastic
Lens colour yellow
Lens profile flat
Lens optics translucent
Lens illumination illuminative

# **IP-Rating**

Front protection IP40

# **Function**

Indicator

e a o