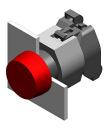

#### 704.000.6 - Indicator actuator full-face illumination

#### 704.000.6 - Indicator actuator full-face illumination

Attention: The preview is based on a sample product. This can differ from your current configuration.

#### **Front**

Front shape round Front dimension Ø 29 mm

#### Operating-/Indication part

Lens cap colour blue
Lens cap optical effect transparent
Lens cap material Plastic

#### **Actuator**

Housing material Plastic Housing colour grey