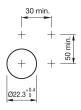

t shape round Front dimension Ø 29 mm

#### **Other Attributes**

Weight 0,050 kg Marking cap colour white Marking cap optics translucent Marking cap illumination illuminative Diffusor cap illumination illuminative Diffusor cap colour white Diffusor cap optical effect translucent Diffusor cap white translucent

#### Operating-/Indication part

Lens cap colour blue
Lens cap optical effect transparent
Lens cap material Plastic

#### **IP-Rating**

Front protection IP65

#### **Connection Method**

Terminal Screw terminal

#### **Actuator**

Housing material Plastic Housing colour grey

#### **Function**

Indicator

e a o

# EAO – Your Expert Partner for **Human Machine Interfaces**

### 704.000.6 - Indicator actuator full-face illumination

#### **Dimensions**



#### **Mounting cut-outs**



#### Wiring diagram



#### **Additional information**

Filament lamp or LED