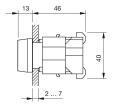

Mounting

#### **Front**

Front shape round Front dimension Ø 29 mm

#### **Other Attributes**

Weight 0,050 kg Marking cap colour white Marking cap optics translucent Marking cap illumination illuminative Diffusor cap illumination illuminative Diffusor cap colour white Diffusor cap optical effect translucent Diffusor cap white translucent

#### Operating-/Indication part

Lens cap colour blue
Lens cap optical effect transparent
Lens cap material Plastic

#### **IP-Rating**

Front protection IP65

#### **Connection Method**

Terminal Screw terminal

#### **Actuator**

Housing material Plastic Housing colour grey

#### **Function**

Indicator

e a o

# EAO – Your Expert Partner for **Human Machine Interfaces**

### 704.000.6 - Indicator actuator full-face illumination

#### **Dimensions**



#### **Mounting cut-outs**



#### Wiring diagram



#### **Additional information**

Filament lamp or LED