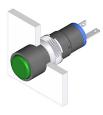

### 18-032.0055L - Indicator actuator

Attention: The preview is based on a sample product. This can differ from your current configuration.

### Mounting

Mounting cut-out Design Ø 8 mm raised

**Front** Front dimension Front shape

Ø 9 mm round

Plastic

green

illuminative

flat translucent