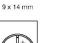

r actuator

### 18-032.0055L - Indicator actuator



Attention: The preview is based on a sample product. This can differ from your current configuration.

### Mounting

Mounting cut-out Design Ø 8 mm raised

**Front** Front dimension Front shape

Ø 9 mm round

Plastic

green

illuminative

flat translucent

IP40

#### Other Attributes

Weight Operation current Operating voltage 0.002 kg 2 mA 24 V DC ±10 %

#### **Operating-/Indication part**

Lens material Lens colour Lens profile Lens optics Lens illumination

IP-Rating Front protection

Connection Method

Solder

Function Indicator



# EAO – Your Expert Partner for Human Machine Interfaces

# 18-032.0055L - Indicator actuator

### Dimensions



## Mounting cut-outs



## Wiring diagram



# **Component layout**

9 x 9 mm 19 x 19 mm







Ø9 mm Ø19 x 19 mm



Luminosity and wave length variations caused by LED manufacturing processes may cause slight differences regarding the illumination