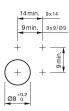

## Mounting cut-outs

### Mounting

Mounting cut-out Design Ø 8 mm raised

**Front** Front dimension Front shape

Ø 9 mm round

Plastic

green

illuminative

flat translucent