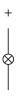

man Machine Interfaces

# 18-032.0055L - Indicator actuator

### 18-032.0055L - Indicator actuator



Attention: The preview is based on a sample product. This can differ from your current configuration.

### Mounting

Mounting cut-out Design Ø 8 mm raised

**Front** Front dimension Front shape

Ø 9 mm round

Plastic

green

illuminative

flat translucent

IP40

#### Other Attributes

Weight Operation current Operating voltage 0.002 kg 2 mA 24 V DC ±10 %

#### **Operating-/Indication part**

Lens material Lens colour Lens profile Lens optics Lens illumination

IP-Rating Front protection

Connection Method

Solder

Function Indicator



# EAO – Your Expert Partner for Human Machine Interfaces

# 18-032.0055L - Indicator actuator

### Dimensions



## Mounting cut-outs



## Wiring diagram



# **Component layout**

9 x 9 mm 19 x 19 mm







Ø9 mm Ø19 x 19 mm



Luminosity and wave length variations caused by LED manufacturing processes may cause slight differences regarding the illumination