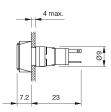

### Dimensions

### Mounting

Mounting cut-out Design Ø 8 mm raised

**Front** Front dimension Front shape

Ø 9 mm round

Plastic

green

illuminative

flat translucent