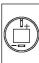

s based on a sample product. This can differ from your current configuration.

#### Mounting

#### **Front**

Front dimension 9 x 9 mm Front shape square

#### Other Attributes

Weight 0.002 kg Operation current 10 mA

Operating voltage kundenspezifisch V

# Operating-/Indication part

Lens material Plastic
Lens colour yellow
Lens profile flat
Lens optics translucent
Lens illumination illuminative

## **IP-Rating**

Front protection IP40

## **Connection Method**

Terminal Solder

#### Illumination

Forward voltage typ. 3.0 V DC @ 20 mA

LED colour white

#### **Function**

Indicator

eao 🔳

# EAO – Your Expert Partner for **Human Machine Interfaces**

# 18-050.0054L - Indicator actuator

#### **Dimensions**



# **Mounting cut-outs**



## Wiring diagram



## **Component layout**













# **Additional information**

Luminosity and wave length variations caused by LED manufacturing processes may cause slight differences regarding the illumination

The series resistance for LEDs need to be determined and integrated by customers.