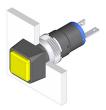

#### 18-050.0054L - Indicator actuator

Attention: The preview is based on a sample product. This can differ from your current configuration.

#### **Front**

Front dimension 9 x 9 mm Front shape square

# Operating-/Indication part

Lens material Plastic
Lens colour yellow
Lens profile flat
Lens optics translucent
Lens illumination illuminative

#### **Function**

Indicator

eao 🔳