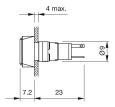

ator actuator

#### 18-050.0054L - Indicator actuator



Attention: The preview is based on a sample product. This can differ from your current configuration.

#### Mounting

#### **Front**

Front dimension 9 x 9 mm Front shape square

#### Other Attributes

Weight 0.002 kg Operation current 10 mA

Operating voltage kundenspezifisch V

# Operating-/Indication part

Lens material Plastic
Lens colour yellow
Lens profile flat
Lens optics translucent
Lens illumination illuminative

## **IP-Rating**

Front protection IP40

## **Connection Method**

Terminal Solder

#### Illumination

Forward voltage typ. 3.0 V DC @ 20 mA

LED colour white

#### **Function**

Indicator

eao 🔳

# EAO – Your Expert Partner for **Human Machine Interfaces**

# 18-050.0054L - Indicator actuator

#### **Dimensions**



# **Mounting cut-outs**



## Wiring diagram



## **Component layout**













# **Additional information**

Luminosity and wave length variations caused by LED manufacturing processes may cause slight differences regarding the illumination

The series resistance for LEDs need to be determined and integrated by customers.