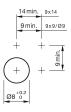

0054L - Indicator actuator



Attention: The preview is based on a sample product. This can differ from your current configuration.

#### Mounting

#### **Front**

Front dimension 9 x 9 mm Front shape square

#### Other Attributes

Weight 0.002 kg Operation current 10 mA

Operating voltage kundenspezifisch V

# Operating-/Indication part

Lens material Plastic
Lens colour yellow
Lens profile flat
Lens optics translucent
Lens illumination illuminative

## **IP-Rating**

Front protection IP40

## **Connection Method**

Terminal Solder

#### Illumination

Forward voltage typ. 3.0 V DC @ 20 mA

LED colour white

#### **Function**

Indicator

eao 🔳

# EAO – Your Expert Partner for **Human Machine Interfaces**

# 18-050.0054L - Indicator actuator

#### **Dimensions**



# **Mounting cut-outs**



## Wiring diagram



## **Component layout**













# **Additional information**

Luminosity and wave length variations caused by LED manufacturing processes may cause slight differences regarding the illumination

The series resistance for LEDs need to be determined and integrated by customers.