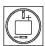

ew is based on a sample product. This can differ from your current configuration.

#### Mounting

#### **Front**

Front dimension 9 x 9 mm Front shape square

#### Other Attributes

Weight 0.002 kg Operation current 10 mA

Operating voltage kundenspezifisch V

# Operating-/Indication part

Lens material Plastic
Lens colour yellow
Lens profile flat
Lens optics translucent
Lens illumination illuminative

## **IP-Rating**

Front protection IP40

## **Connection Method**

Terminal Solder

#### Illumination

Forward voltage typ. 3.0 V DC @ 20 mA

LED colour white

#### **Function**

Indicator

eao 🔳

# EAO – Your Expert Partner for **Human Machine Interfaces**

# 18-050.0054L - Indicator actuator

#### **Dimensions**



# **Mounting cut-outs**



## Wiring diagram



## **Component layout**













# **Additional information**

Luminosity and wave length variations caused by LED manufacturing processes may cause slight differences regarding the illumination

The series resistance for LEDs need to be determined and integrated by customers.