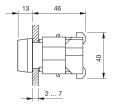

on.

#### Mounting

#### **Front**

Front shape round Front dimension Ø 29 mm

#### Other Attributes

Weight 0,050 kg Marking cap colour white Marking cap optics translucent Marking cap illumination illuminative Diffusor cap illumination illuminative Diffusor cap colour white Diffusor cap optical effect translucent Diffusor cap white translucent

# Operating-/Indication part

Lens cap colour colourless
Lens cap optical effect transparent
Lens cap material Plastic

#### **IP-Rating**

Front protection IP65

### **Connection Method**

Terminal Screw terminal

#### **Actuator**

Housing material Plastic Housing colour grey

# **Function**

Indicator

e a o

# EAO – Your Expert Partner for **Human Machine Interfaces**

# 704.000.7 - Indicator actuator full-face illumination

# **Dimensions**



### **Mounting cut-outs**



# Wiring diagram



#### **Additional information**

Filament lamp or LED