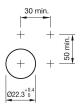

ont**

Front shape round Front dimension Ø 29 mm

#### Other Attributes

Weight 0,050 kg Marking cap colour white Marking cap optics translucent Marking cap illumination illuminative Diffusor cap illumination illuminative Diffusor cap colour white Diffusor cap optical effect translucent Diffusor cap white translucent

# Operating-/Indication part

Lens cap colour colourless
Lens cap optical effect transparent
Lens cap material Plastic

#### **IP-Rating**

Front protection IP65

### **Connection Method**

Terminal Screw terminal

#### **Actuator**

Housing material Plastic Housing colour grey

# **Function**

Indicator

e a o

# EAO – Your Expert Partner for **Human Machine Interfaces**

# 704.000.7 - Indicator actuator full-face illumination

# **Dimensions**



### **Mounting cut-outs**



# Wiring diagram



#### **Additional information**

Filament lamp or LED