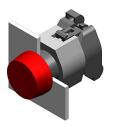

#### 704.000.7 - Indicator actuator full-face illumination

Attention: The preview is based on a sample product. This can differ from your current configuration.

#### **Front**

Front shape round Front dimension Ø 29 mm

#### **Actuator**

Housing material Plastic Housing colour grey

# **Function**

Indicator

e a o