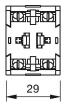

# EAO – Your Expert Partner for **Human Machine Interfaces**

# 704.900.3 - Switching element

## 704.900.3 - Switching element



Attention: The preview is based on a sample product. This can differ from your current configuration.

#### **Other Attributes**

Weight 0,028 kg

## **Connection Method**

Terminal Screw terminal

## Switching element

Switching voltage 500 V AC Switching current 10 A

Switching system Snap-action switching element

Contact material Silver Contacts 2 NO

eao 🔳

# EAO – Your Expert Partner for **Human Machine Interfaces**

# 704.900.3 - Switching element

## **Dimensions**





# Wiring diagram



#### **Additional information**

For the third switching element the terminal marking insert is to be ordered separately