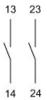

# EAO – Your Expert Partner for **Human Machine Interfaces**

# 704.900.3 - Switching element

## 704.900.3 - Switching element



Attention: The preview is based on a sample product. This can differ from your current configuration.

#### **Other Attributes**

Weight 0,028 kg

## **Connection Method**

Terminal Screw terminal

## Switching element

Switching voltage 500 V AC Switching current 10 A

Switching system Snap-action switching element

Contact material Silver Contacts 2 NO

eao 🔳

# EAO – Your Expert Partner for **Human Machine Interfaces**

# 704.900.3 - Switching element

## **Dimensions**





# Wiring diagram



#### **Additional information**

For the third switching element the terminal marking insert is to be ordered separately