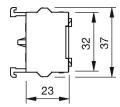

# EAO – Your Expert Partner for **Human Machine Interfaces**

# 704.900.3 - Switching element

## 704.900.3 - Switching element



Attention: The preview is based on a sample product. This can differ from your current configuration.

#### **Other Attributes**

Weight 0,028 kg

## **Connection Method**

Terminal Screw terminal

## Switching element

Switching voltage 500 V AC Switching current 10 A

Switching system Snap-action switching element

Contact material Silver Contacts 2 NO

eao 🔳

# EAO – Your Expert Partner for **Human Machine Interfaces**

# 704.900.3 - Switching element

## **Dimensions**





# Wiring diagram



#### **Additional information**

For the third switching element the terminal marking insert is to be ordered separately