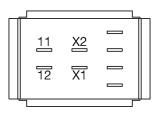

achine Interfaces**

# 61-8440.12 - Switching element for pushbutton and keylock- and selector switch 2 positions

# 61-8440.12 - Switching element for pushbutton and keylock- and selector switch 2 positions



Attention: The preview is based on a sample product. This can differ from your current configuration.

#### **Other Attributes**

Weight 0,007 kg

## **Connection Method**

Terminal Solder 2.8 x 0.5 mm

## Switching element

Switching current 5

Switching system Snap-action switching element

Contact material Silver
Contacts 1 NC
Switching voltage 250 V AC/DC

eao 🔳

Stand: 24.06.2018

# EAO – Your Expert Partner for **Human Machine Interfaces**

# 61-8440.12 - Switching element for pushbutton and keylock- and selector switch 2 positions

# Wiring diagram



# **Component layout**



### **Additional information**

with lamp terminal We offer a dismantling tool Part No. 61-9711.0 for dismantling of the switching element

### Legend

Contacts: NC = Normally closed

e a o