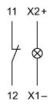

pert Partner for **Human Machine Interfaces**

# 61-8440.12 - Switching element for pushbutton and keylock- and selector switch 2 positions

# 61-8440.12 - Switching element for pushbutton and keylock- and selector switch 2 positions



Attention: The preview is based on a sample product. This can differ from your current configuration.

#### **Other Attributes**

Weight 0,007 kg

## **Connection Method**

Terminal Solder 2.8 x 0.5 mm

## Switching element

Switching current 5

Switching system Snap-action switching element

Contact material Silver
Contacts 1 NC
Switching voltage 250 V AC/DC

eao 🔳

Stand: 24.06.2018

# EAO – Your Expert Partner for **Human Machine Interfaces**

# 61-8440.12 - Switching element for pushbutton and keylock- and selector switch 2 positions

# Wiring diagram



# **Component layout**



### **Additional information**

with lamp terminal We offer a dismantling tool Part No. 61-9711.0 for dismantling of the switching element

### Legend

Contacts: NC = Normally closed

e a o