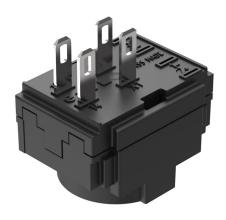

# 61-8440.12 - Switching element for pushbutton and keylock- and selector switch 2 positions

# 61-8440.12 - Switching element for pushbutton and keylock- and selector switch 2 positions

Attention: The preview is based on a sample product. This can differ from your current configuration.

## Switching element

Switching current 5

Switching system Snap-action switching element

Contact material Silver
Contacts 1 NC
Switching voltage 250 V AC/DC

eao 🔳

Stand: 24.06.2018