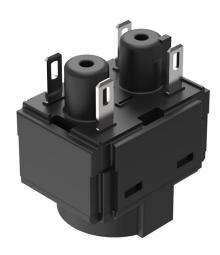

## 61-8775.17 - Switching element for emergency-stop switch, foolproof EN IEC 60947-5-5

Attention: The preview is based on a sample product. This can differ from your current configuration.

### **Switching element**

Switching current 5

Switching system Slow-make switching element

Contacts 1 NC + 1 NO
Contact material Silver
Switching voltage 250 V AC/DC

eao 🔳