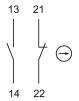

### Wiring diagram

### Legend

Contacts: NC = Normally closed, NO = Normally open

e a o