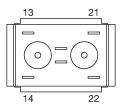

### **Component layout**

### Legend

Contacts: NC = Normally closed, NO = Normally open

e a o