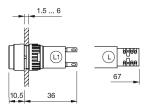

## EAO – Your Expert Partner for **Human Machine Interfaces**

### 31-801.002 - Buzzer

#### 31-801.002 - Buzzer



Attention: The preview is based on a sample product. This can differ from your current configuration.

#### Mounting

Mounting cut-out Ø 16 mm Design raised

#### **Front**

Front dimension 18 mm x 24 mm
Front shape rectangular
Front cap colour black
Front cap material Plastic

#### Other Attributes

Weight 0,015 kg
Operating voltage 10 ... 26 V DC

#### **IP-Rating**

Front protection IP40

#### **Connection Method**

Terminal Solder 2.8 x 0.5 mm

#### **Function**

Buzzer

e a o

# EAO – Your Expert Partner for **Human Machine Interfaces**

31-801.002 - Buzzer

#### **Dimensions**



L = Solder terminal

#### **Mounting cut-outs**



#### Wiring diagram



#### **Additional information**

Further information see «Technical data»

eao 🔳