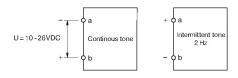

## EAO – Your Expert Partner for **Human Machine Interfaces**

### 31-801.002 - Buzzer

#### 31-801.002 - Buzzer



Attention: The preview is based on a sample product. This can differ from your current configuration.

#### Mounting

Mounting cut-out Ø 16 mm Design raised

#### **Front**

Front dimension 18 mm x 24 mm
Front shape rectangular
Front cap colour black
Front cap material Plastic

#### Other Attributes

Weight 0,015 kg
Operating voltage 10 ... 26 V DC

#### **IP-Rating**

Front protection IP40

#### **Connection Method**

Terminal Solder 2.8 x 0.5 mm

#### **Function**

Buzzer

e a o

# EAO – Your Expert Partner for **Human Machine Interfaces**

31-801.002 - Buzzer

#### **Dimensions**



L = Solder terminal

#### **Mounting cut-outs**



#### Wiring diagram



#### **Additional information**

Further information see «Technical data»

eao 🔳