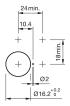

#### **Mounting cut-outs**

#### Mounting

Mounting cut-out Ø 16 mm Design raised