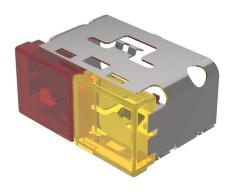

## 03-902.2/4 - Lens single-headed bi-colour for pushbutton single-headed

Attention: The preview is based on a sample product. This can differ from your current configuration.

#### **Operating-/Indication part**

Lens optics translucent
Lens material Plastic
Lens colour red-yellow ribbed
Lens illumination illuminative
Lens profile flat

eao 🔳

Stand: 24.06.2018