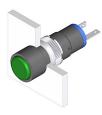

## 18-031.0054L - Indicator actuator

## 18-031.0054L - Indicator actuator

Attention: The preview is based on a sample product. This can differ from your current configuration.

### Mounting

Mounting cut-out Design Ø 8 mm raised

**Front** Front dimension Front shape

Ø 9 mm round

Plastic

vellow

illuminative

flat translucent

#### Operating-/Indication part

Lens material Lens colour Lens profile Lens optics Lens illumination

IP-Rating Front protection

Connection Method

Solder

IP40

Function Indicator

Terminal