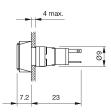

## Dimensions

### Mounting

Mounting cut-out Design Ø 8 mm raised

**Front** Front dimension Front shape

Ø 9 mm round

Plastic

vellow

illuminative

flat translucent