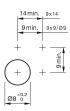

## Mounting cut-outs

### Mounting

Mounting cut-out Design Ø 8 mm raised

**Front** Front dimension Front shape

Ø 9 mm round

Plastic

vellow

illuminative

flat translucent