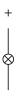

ine Interfaces

## 18-031.0054L - Indicator actuator

## 18-031.0054L - Indicator actuator



Attention: The preview is based on a sample product. This can differ from your current configuration.

### Mounting

Mounting cut-out Design Ø 8 mm raised

**Front** Front dimension Front shape

Ø 9 mm round

Plastic

vellow

illuminative

flat translucent

#### Other Attributes

Weight Operation current Operating voltage 0.002 kg 10 mA 12 V DC ±10 %

#### Operating-/Indication part

Lens material Lens colour Lens profile Lens optics Lens illumination

IP-Rating Front protection

Connection Method

Solder

IP40

Function Indicator

Terminal



# EAO – Your Expert Partner for Human Machine Interfaces

## 18-031.0054L - Indicator actuator

## Dimensions



## Mounting cut-outs



## Wiring diagram



## Component layout

9 x 9 mm 19 x 19 mm







Ø9 mm Ø19 x 19 mm

## Additional information

Luminosity and wave length variations caused by LED manufacturing processes may cause slight differences regarding the illumination