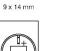

tuator

## 18-031.0054L - Indicator actuator



Attention: The preview is based on a sample product. This can differ from your current configuration.

### Mounting

Mounting cut-out Design Ø 8 mm raised

**Front** Front dimension Front shape

Ø 9 mm round

Plastic

vellow

illuminative

flat translucent

#### Other Attributes

Weight Operation current Operating voltage 0.002 kg 10 mA 12 V DC ±10 %

#### Operating-/Indication part

Lens material Lens colour Lens profile Lens optics Lens illumination

IP-Rating Front protection

Connection Method

Solder

IP40

Function Indicator

Terminal



# EAO – Your Expert Partner for Human Machine Interfaces

## 18-031.0054L - Indicator actuator

## Dimensions



## Mounting cut-outs



## Wiring diagram



## Component layout

9 x 9 mm 19 x 19 mm







Ø9 mm Ø19 x 19 mm

## Additional information

Luminosity and wave length variations caused by LED manufacturing processes may cause slight differences regarding the illumination