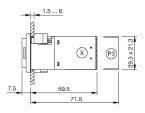

nt configuration.

#### Mounting

Mounting cut-out 22 mm x 30 mm

Design flush

**Front** 

Front dimension 24 mm x 36 mm

Front bezel colour black
Front bezel material Plastic
Front shape rectangular

**Other Attributes** 

Weight 0,037 kg

Operating-/Indication part

Lens illumination

**IP-Rating** 

Front protection IP65

**Connection Method** 

Terminal Screw terminal

**Actuator** 

Switching action Momentary
Housing colour black
Housing material Plastic

Switching element

Switching system Snap-action switching element

Contacts 1 NC
Switching voltage 400 V AC
Switching current 10 A
Contact material Silver

**Function** 

Illuminated pushbutton

e a o

# EAO – Your Expert Partner for **Human Machine Interfaces**

## 22-212.011 - Illuminated pushbutton actuator

#### **Dimensions**



X = Screw terminal

## **Mounting cut-outs**



## Wiring diagram



## Legend

Contacts: NC = Normally closed Switching action: B = Momentary

Stand: 24.06.2018