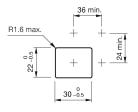

## **Mounting cut-outs**

#### Mounting

Mounting cut-out 22 mm x 30 mm

Design flush

**Front** 

Front dimension 24 mm x 36 mm

Front bezel colour black
Front bezel material Plastic
Front shape rectangular

**Other Attributes** 

Weight 0,037 kg