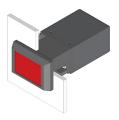

### 22-212.011 - Illuminated pushbutton actuator

Attention: The preview is based on a sample product. This can differ from your current configuration.

#### Mounting

Mounting cut-out 22 mm x 30 mm

Design flush

**Front** 

Front dimension 24 mm x 36 mm

Front bezel colour black
Front bezel material Plastic
Front shape rectangular

**Other Attributes** 

Weight 0,037 kg

Operating-/Indication part

Lens illumination

**IP-Rating** 

Front protection IP65

**Connection Method** 

Terminal Screw terminal

**Actuator** 

Switching action Momentary
Housing colour black
Housing material Plastic