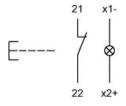

## Wiring diagram

## Legend

Contacts: NC = Normally closed Switching action: B = Momentary

Stand: 24.06.2018

Switching element

Switching system Snap-action switching element

Contacts 1 NC
Switching voltage 400 V AC
Switching current 10 A
Contact material Silver

**Function** 

Illuminated pushbutton

e a o