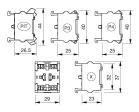

# EAO – Your Expert Partner for Human Machine Interfaces

### 704.915.1 - Switching element for emergency-stop switch

## 704.915.1 - Switching element for emergency-stop switch



Attention: The preview is based on a sample product. This can differ from your current configuration.

#### Other Attributes Weight

0,021 kg

Connection Method Terminal

#### Switching element

Switching voltage Switching current Switching system Contact material Contacts 500 V AC

Plug 6.3 x 0.8 mm

6 A Slow-make switching element Silver 1 NO



# EAO – Your Expert Partner for Human Machine Interfaces

### 704.915.1 - Switching element for emergency-stop switch

#### Dimensions



P3 = Plug-in terminal 6.3 x 0.8 mm

#### Wiring diagram