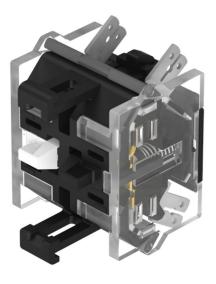

## 704.915.1 - Switching element for emergency-stop switch

Attention: The preview is based on a sample product. This can differ from your current configuration.

#### Switching element

Switching voltage Switching current Switching system Contact material Contacts 500 V AC

Plug 6.3 x 0.8 mm

6 A Slow-make switching element Silver 1 NO