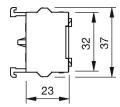

# EAO – Your Expert Partner for **Human Machine Interfaces**

# 704.910.3 - Switching element

## 704.910.3 - Switching element



Attention: The preview is based on a sample product. This can differ from your current configuration.

#### **Other Attributes**

Weight 0,028 kg

## **Connection Method**

Terminal Screw terminal

## Switching element

Switching voltage 500 V AC Switching current 10 A

Switching system Slow-make switching element

Contact material Silver Contacts 2 NO

eao 🔳

# EAO – Your Expert Partner for **Human Machine Interfaces**

# 704.910.3 - Switching element

## **Dimensions**





# Wiring diagram



#### **Additional information**

For the third switching element the terminal marking insert is to be ordered separately