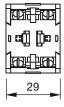

# EAO – Your Expert Partner for **Human Machine Interfaces**

# 704.910.3 - Switching element

## 704.910.3 - Switching element



Attention: The preview is based on a sample product. This can differ from your current configuration.

#### **Other Attributes**

Weight 0,028 kg

## **Connection Method**

Terminal Screw terminal

## Switching element

Switching voltage 500 V AC Switching current 10 A

Switching system Slow-make switching element

Contact material Silver Contacts 2 NO

eao 🔳

# EAO – Your Expert Partner for **Human Machine Interfaces**

# 704.910.3 - Switching element

## **Dimensions**





# Wiring diagram



#### **Additional information**

For the third switching element the terminal marking insert is to be ordered separately