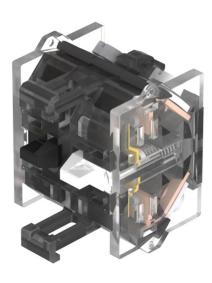

## 704.910.3 - Switching element

Attention: The preview is based on a sample product. This can differ from your current configuration.

## Switching element

Switching voltage 500 V AC Switching current 10 A

Switching system Slow-make switching element

Contact material Silver Contacts 2 NO

eao 🔳