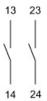

# EAO – Your Expert Partner for **Human Machine Interfaces**

# 704.910.3 - Switching element

## 704.910.3 - Switching element



Attention: The preview is based on a sample product. This can differ from your current configuration.

#### **Other Attributes**

Weight 0,028 kg

## **Connection Method**

Terminal Screw terminal

## Switching element

Switching voltage 500 V AC Switching current 10 A

Switching system Slow-make switching element

Contact material Silver Contacts 2 NO

eao 🔳

# EAO – Your Expert Partner for **Human Machine Interfaces**

# 704.910.3 - Switching element

## **Dimensions**





# Wiring diagram



#### **Additional information**

For the third switching element the terminal marking insert is to be ordered separately