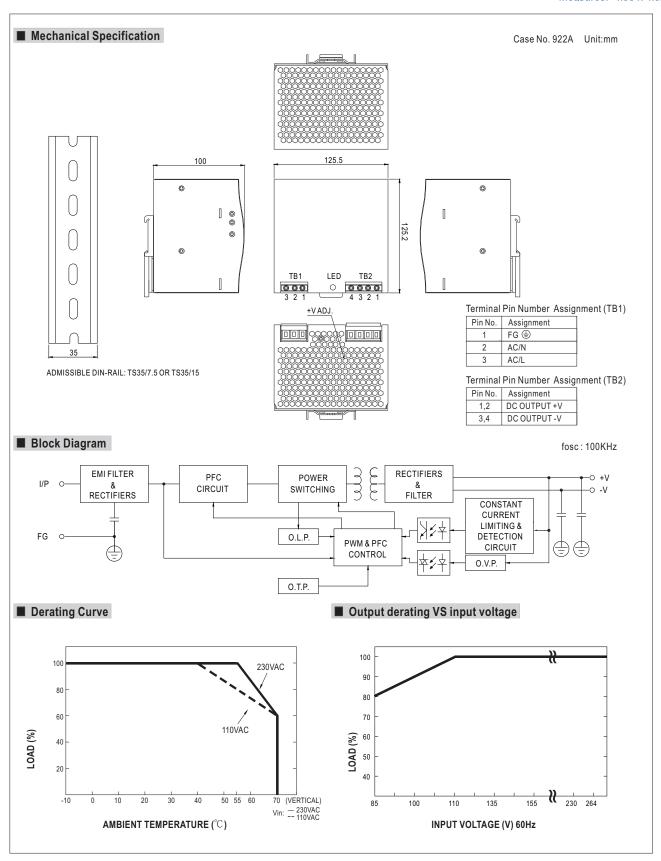

## ■ Features :

- Universal AC input / Full range
- Built in active PFC function
- Protections: Short circuit / Overload / Over voltage / Over temperature
- Cooling by free air convection
- Can be installed on DIN rail TS-35/7.5 or 15
- UL 508(industrial control equipment)approved
- LED indicator for power on
- 100% full load burn-in test
- Fixed switching frequency at 100KHz
- 3 years warranty