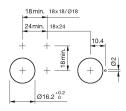

### **Mounting cut-outs**

### Mounting

 $\begin{array}{ll} \mbox{Mounting cut-out} & \mbox{$\varnothing$ 16 mm} \\ \mbox{Design} & \mbox{raised} \end{array}$ 