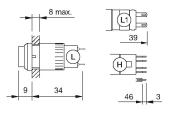

# EAO – Your Expert Partner for **Human Machine Interfaces**

# 01-030.005 - Indicator actuator

#### 01-030.005 - Indicator actuator



Attention: The preview is based on a sample product. This can differ from your current configuration.

### Mounting

 $\begin{array}{ll} \mbox{Mounting cut-out} & \mbox{$\varnothing$ 16 mm} \\ \mbox{Design} & \mbox{raised} \end{array}$ 

#### **Front**

#### Other Attributes

Weight 0,006 kg

#### **IP-Rating**

Front protection IP40

#### **Connection Method**

Terminal Solder

#### **Function**

Indicator

e a o

# EAO – Your Expert Partner for **Human Machine Interfaces**

# 01-030.005 - Indicator actuator

## **Dimensions**



### **Mounting cut-outs**



## Wiring diagram