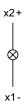

ator full-face illumination compact



Attention: The preview is based on a sample product. This can differ from your current configuration.

#### Mounting

#### **Front**

Front shape round Front dimension Ø 29 mm

#### Other Attributes

Weight 0,020 kg
Marking cap colour white
Marking cap optics translucent

# Operating-/Indication part

Lens cap colour red
Lens cap optical effect translucent
Lens cap material Plastic

## **IP-Rating**

Front protection IP65

# **Connection Method**

Terminal Screw terminal

#### **Actuator**

Housing material Plastic Housing colour grey

## **Function**

Indicator

e a o

# EAO – Your Expert Partner for **Human Machine Interfaces**

# 704.020.2 - Indicator full-face illumination compact

## **Dimensions**



# **Mounting cut-outs**



# Wiring diagram



# **Additional information**

Filament lamp max. 2.6 W or LED