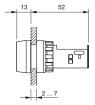

ce illumination compact

#### 704.020.2 - Indicator full-face illumination compact



Attention: The preview is based on a sample product. This can differ from your current configuration.

#### Mounting

#### **Front**

Front shape round Front dimension Ø 29 mm

#### Other Attributes

Weight 0,020 kg
Marking cap colour white
Marking cap optics translucent

# Operating-/Indication part

Lens cap colour red
Lens cap optical effect translucent
Lens cap material Plastic

## **IP-Rating**

Front protection IP65

# **Connection Method**

Terminal Screw terminal

#### **Actuator**

Housing material Plastic Housing colour grey

## **Function**

Indicator

e a o

# EAO – Your Expert Partner for **Human Machine Interfaces**

# 704.020.2 - Indicator full-face illumination compact

## **Dimensions**



# **Mounting cut-outs**



# Wiring diagram



# **Additional information**

Filament lamp max. 2.6 W or LED