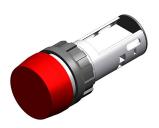

#### **Front**

Front shape round Front dimension Ø 29 mm

# Operating-/Indication part

Lens cap colour red
Lens cap optical effect translucent
Lens cap material Plastic

## **IP-Rating**

Front protection IP65

## **Function**

Indicator

e a o