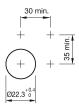

## 704.020.2 - Indicator full-face illumination compact



Attention: The preview is based on a sample product. This can differ from your current configuration.

#### Mounting

#### **Front**

Front shape round Front dimension Ø 29 mm

#### Other Attributes

Weight 0,020 kg
Marking cap colour white
Marking cap optics translucent

# Operating-/Indication part

Lens cap colour red
Lens cap optical effect translucent
Lens cap material Plastic

## **IP-Rating**

Front protection IP65

# **Connection Method**

Terminal Screw terminal

#### **Actuator**

Housing material Plastic Housing colour grey

## **Function**

Indicator

e a o

# EAO – Your Expert Partner for **Human Machine Interfaces**

# 704.020.2 - Indicator full-face illumination compact

## **Dimensions**



# **Mounting cut-outs**



# Wiring diagram



# **Additional information**

Filament lamp max. 2.6 W or LED