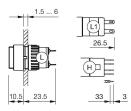

# EAO – Your Expert Partner for Human Machine Interfaces

### 31-051.006 - Indicator actuator

#### 31-051.006 - Indicator actuator



Attention: The preview is based on a sample product. This can differ from your current configuration.

Mounting Mounting cut-out Design

**Front** Front dimension Front shape

Other Attributes Weight

IP-Rating Front protection

Function Indicator

Connection Method Terminal raised

Ø 16 mm

18 mm x 18 mm square

0,005 kg

IP40

Universal 2.0 x 0.5 mm

eao

# EAO – Your Expert Partner for Human Machine Interfaces

31-051.006 - Indicator actuator

#### Dimensions



H = Universal terminal 2.0 x 0.5 mm

#### Mounting cut-outs



#### Wiring diagram



### **Component layout**