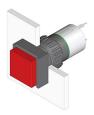

#### 31-051.006 - Indicator actuator

Attention: The preview is based on a sample product. This can differ from your current configuration.

Mounting Mounting cut-out Design

**Front** Front dimension Front shape