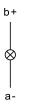

# EAO – Your Expert Partner for Human Machine Interfaces

### 31-051.006 - Indicator actuator

#### 31-051.006 - Indicator actuator



Attention: The preview is based on a sample product. This can differ from your current configuration.

Mounting Mounting cut-out Design

**Front** Front dimension Front shape

Other Attributes Weight

IP-Rating Front protection

Function Indicator

Connection Method Terminal raised

Ø 16 mm

18 mm x 18 mm square

0,005 kg

IP40

Universal 2.0 x 0.5 mm

eao

# EAO – Your Expert Partner for Human Machine Interfaces

31-051.006 - Indicator actuator

#### Dimensions



H = Universal terminal 2.0 x 0.5 mm

#### Mounting cut-outs



#### Wiring diagram



### **Component layout**