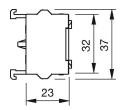

# EAO – Your Expert Partner for **Human Machine Interfaces**

# 704.901.5 - Switching element

## 704.901.5 - Switching element



Attention: The preview is based on a sample product. This can differ from your current configuration.

#### **Other Attributes**

Weight 0,028 kg

**Connection Method** 

Terminal Screw terminal

Switching element

Switching voltage 500 V AC Switching current 10 A Contact material

Switching system Snap-action switching element

Contacts 1 NC + 1 NO

eao

Stand: 24.06.2018

# EAO – Your Expert Partner for **Human Machine Interfaces**

# 704.901.5 - Switching element

## **Dimensions**





## Wiring diagram



#### **Additional information**

For the third switching element the terminal marking insert is to be ordered separately