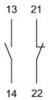

# EAO – Your Expert Partner for **Human Machine Interfaces**

# 704.901.5 - Switching element

## 704.901.5 - Switching element



Attention: The preview is based on a sample product. This can differ from your current configuration.

#### **Other Attributes**

Weight 0,028 kg

**Connection Method** 

Terminal Screw terminal

Switching element

Switching voltage 500 V AC Switching current 10 A Contact material

Switching system Snap-action switching element

Contacts 1 NC + 1 NO

eao

Stand: 24.06.2018

# EAO – Your Expert Partner for **Human Machine Interfaces**

# 704.901.5 - Switching element

## **Dimensions**





## Wiring diagram



#### **Additional information**

For the third switching element the terminal marking insert is to be ordered separately