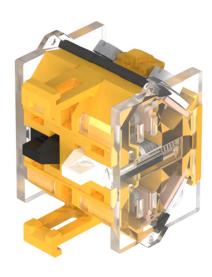

# 704.901.5 - Switching element

## 704.901.5 - Switching element

Attention: The preview is based on a sample product. This can differ from your current configuration.

#### **Other Attributes**

Weight 0,028 kg

**Connection Method** 

Terminal Screw terminal

Switching element

Switching voltage 500 V AC Switching current 10 A Contact material

Switching system Snap-action switching element

Contacts 1 NC + 1 NO

eao

Stand: 24.06.2018