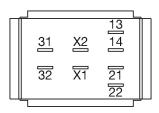

# **Component layout**

### Legend

Contacts: NC = Normally closed, NO = Normally open

eao 🔳