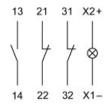

# Wiring diagram

### Legend

Contacts: NC = Normally closed, NO = Normally open

eao 🔳