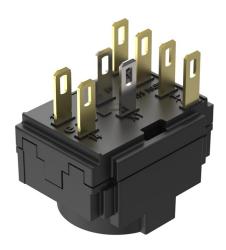

# 61-8480.22 - Switching element for pushbutton and keylock- and selector switch 2 positions

# 61-8480.22 - Switching element for pushbutton and keylock- and selector switch 2 positions

Attention: The preview is based on a sample product. This can differ from your current configuration.

### Switching element

Switching current 5

Switching system Snap-action switching element

Contacts 2 NC + 1 NO Contact material

Switching voltage 250 V AC/DC

eao 🔳